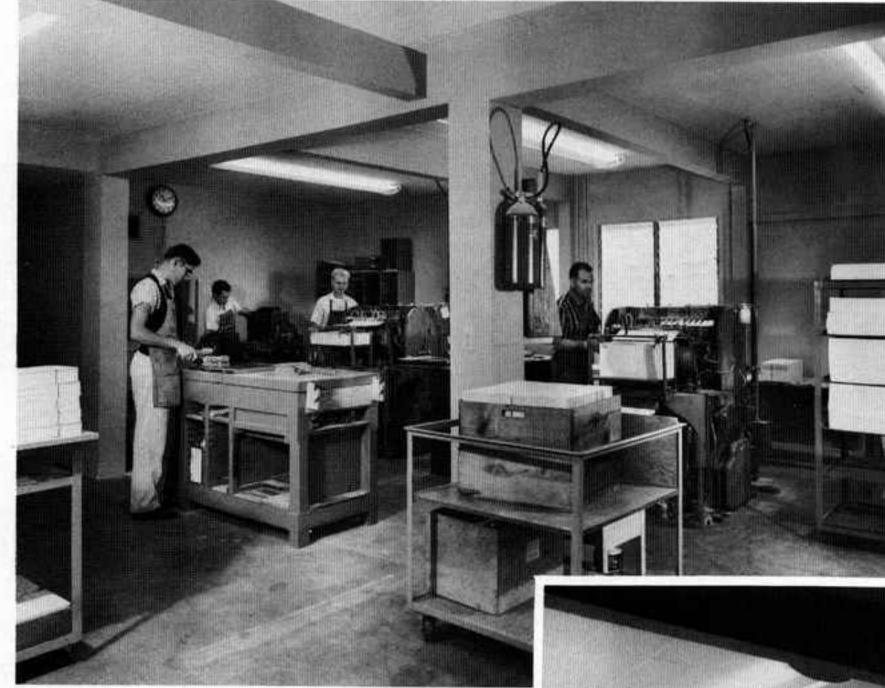

#### PRINTING SHOP

The steady increase in literature re-quests necessitated new quarters for the Printing Department. Here you see new presses — capable of doing twice the work in half the time. One of the old presses has been retained and can be seen in the background.

Another view of our enlarged print shop showing Carl B. O'Beirn at the booklet stapling machine; Lee Sefcak operating the folder; and, in the fore-ground, James A. Gott, Manager, with the new trimmer.