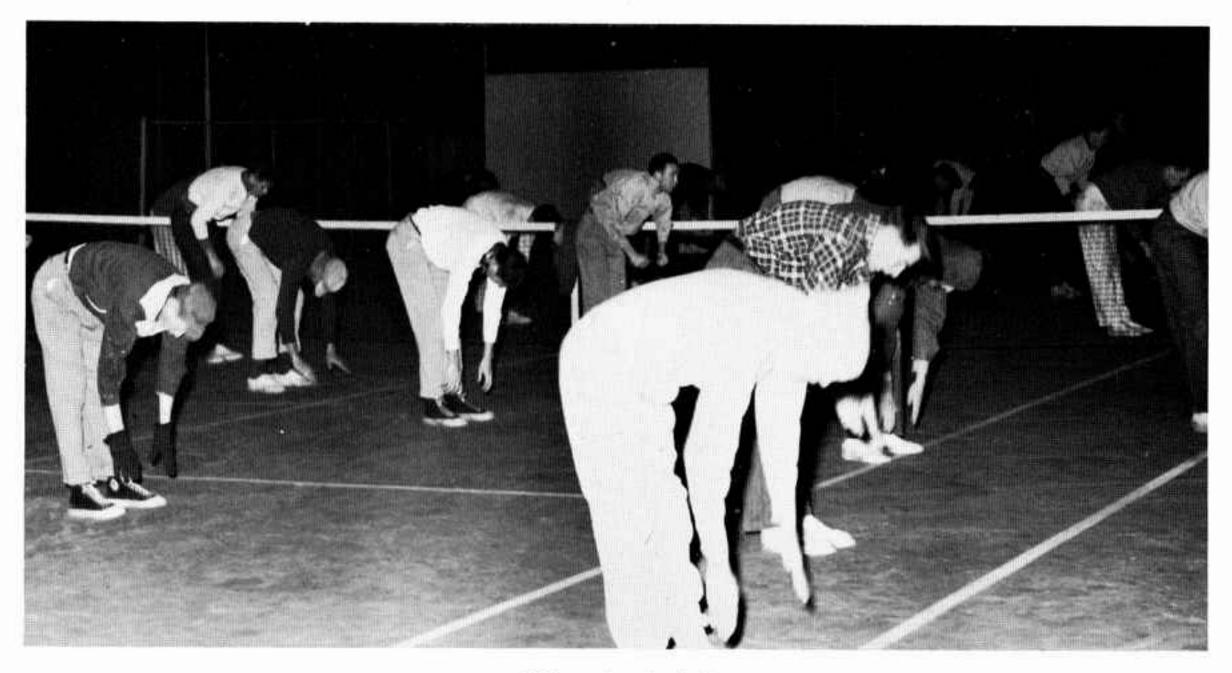

## Sports

"... And they're off." Shirley sets a fast pace at the annual Field Day.

One, two, three, pull! What's so funny?