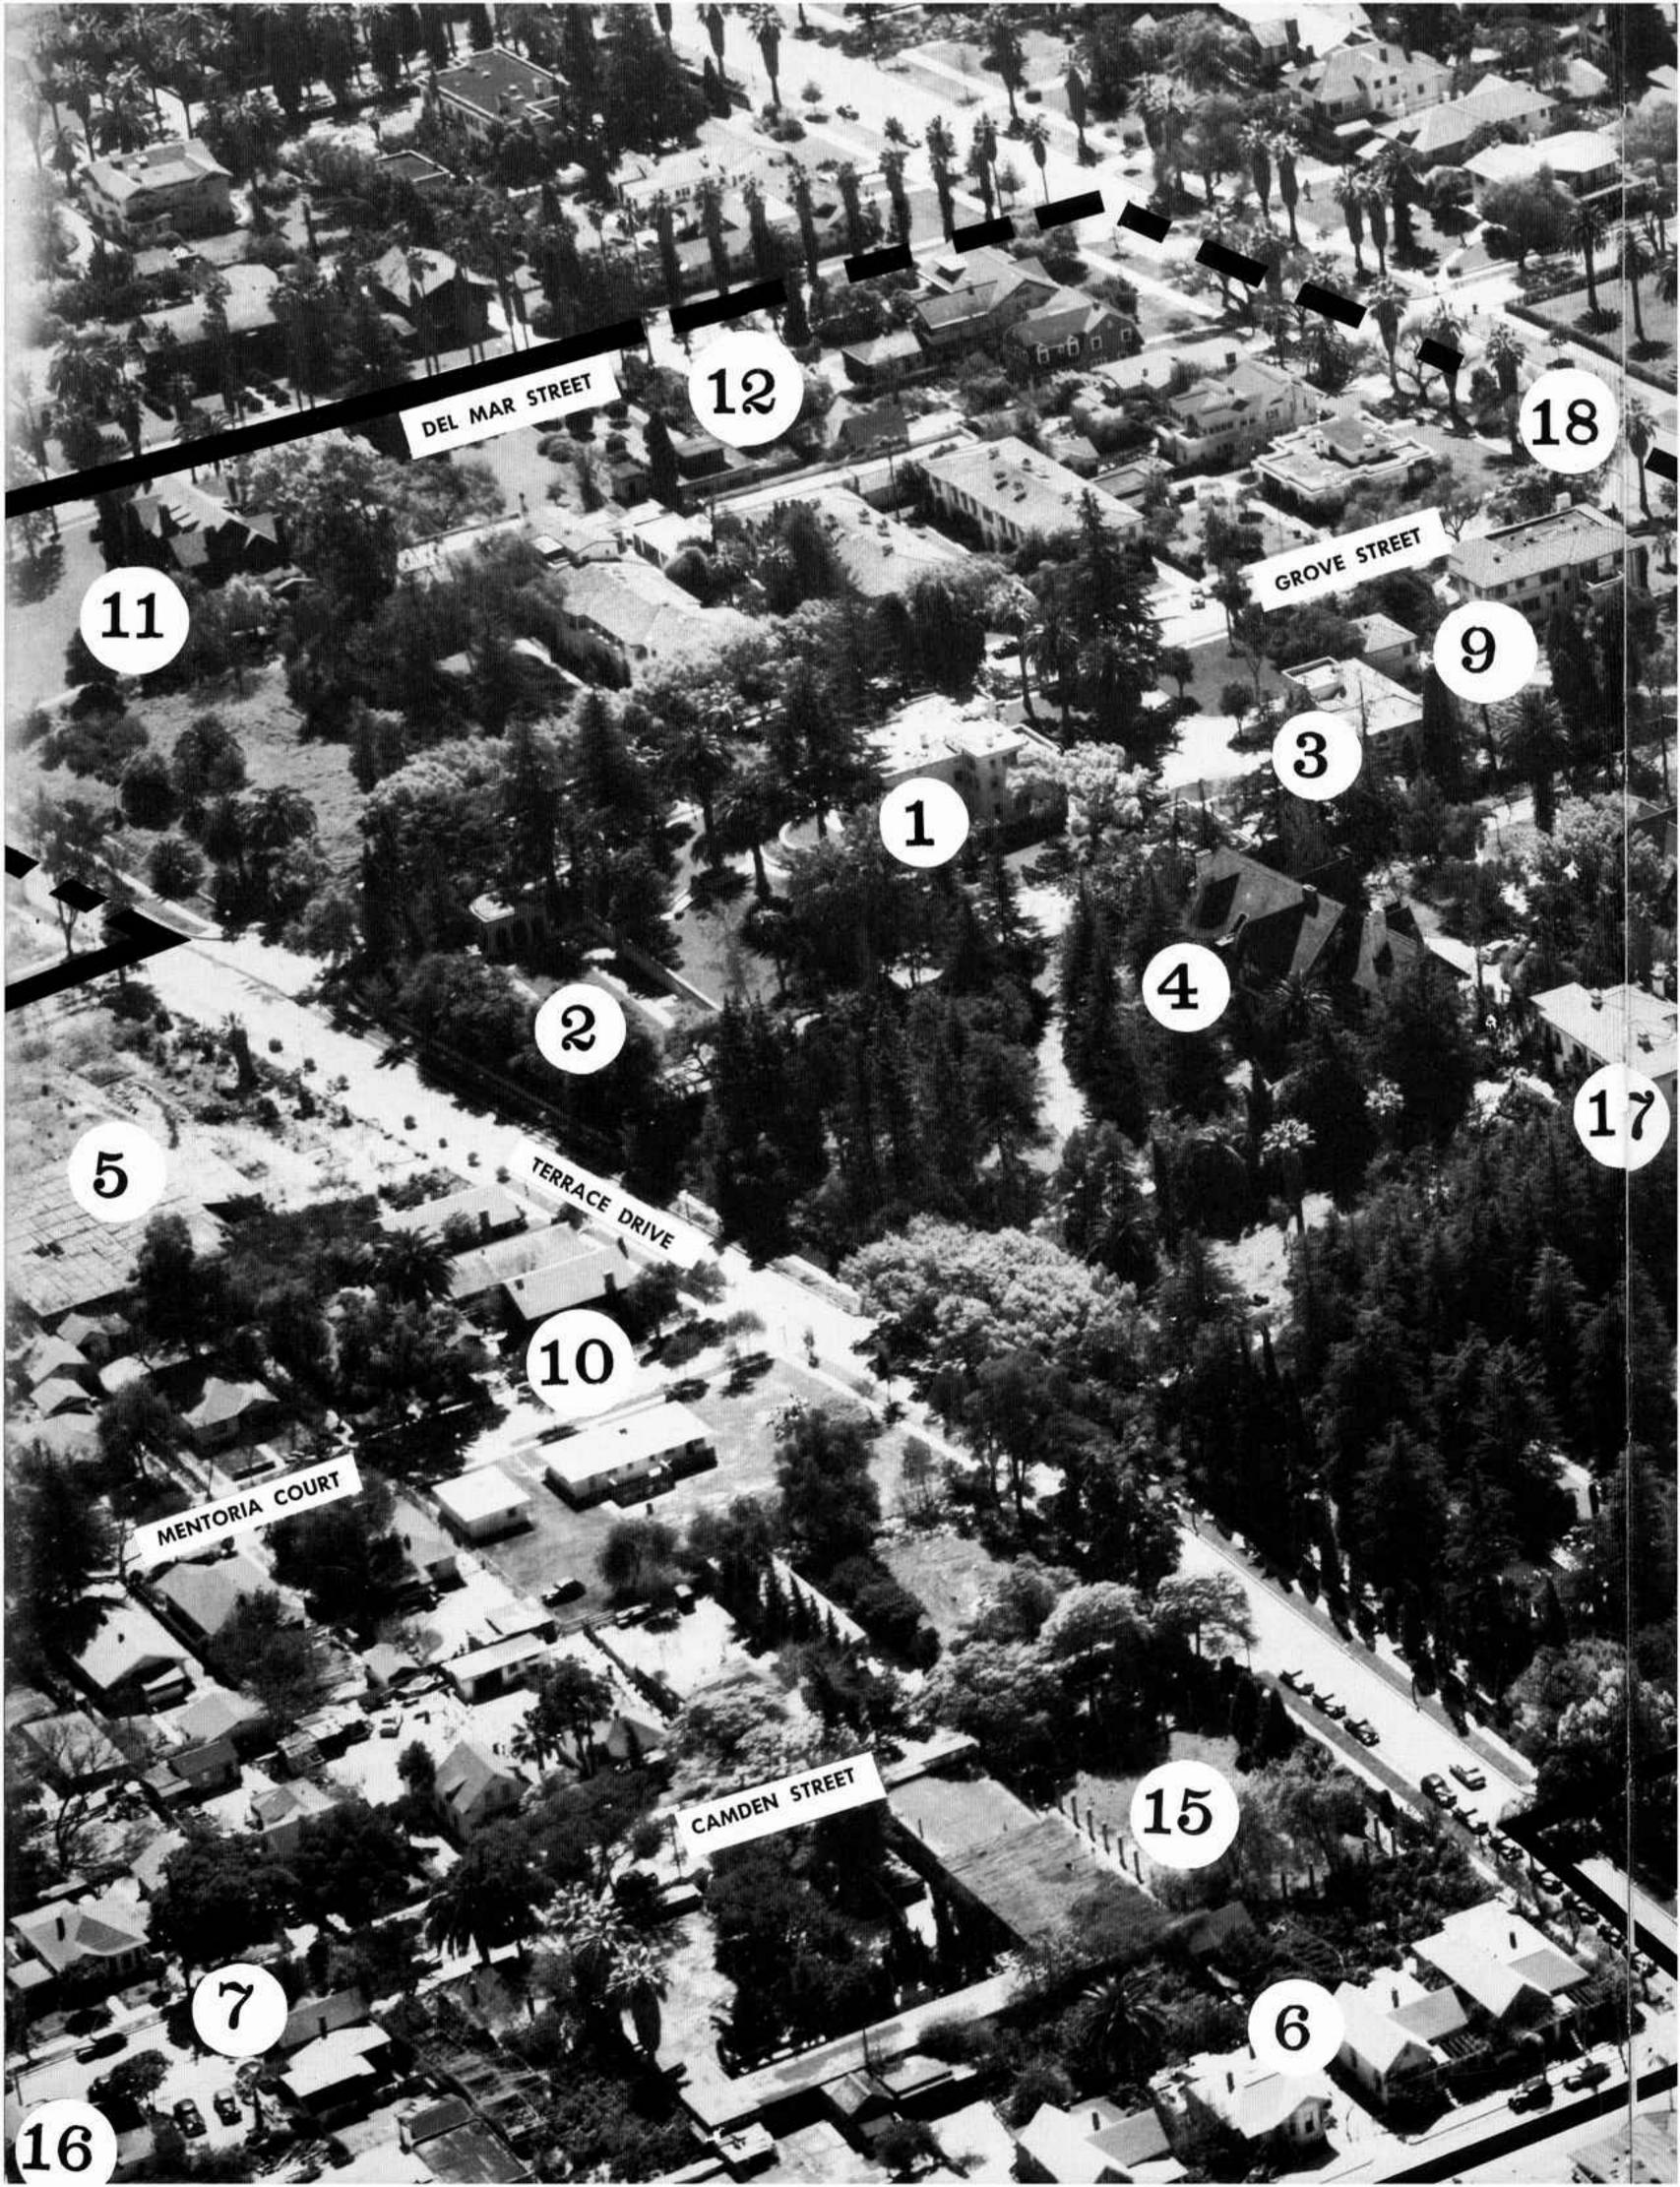

## AMBASSADOR COHEGE

Headquarters of the World Tomorrow Program

SOUTH ORANGE GROVE AVENUE

Viewed in its entirety, the Ambassador College Campus forms a magnificer panorama. Approximately 15 acres in the famous South Orange Grove Avenue residence district of Pasadena are now included.

- College Library: containing Broadcast Studio and present classrooms — Acquired in 1947.
- Garden Theatre, with Tempietto as stage, setting for Commencement exercises.
- 3. Administration Building.
- 4. Mayfair, the women's student residence—1949.
- 5. Site of Athletic Field 1950.
- 6. Green Street residences for men students—1950.
- Imperial High School; temporary location, 1950.
- 8. Campus Entrance-1951.
- The Dr. Lisman Residence —1953.
- 10. Terrace Drive residence for men students-1955.

- Manor Del Mar; the men's student residence—1956.
- 12. Recreation Room and Sunken Gardens.
- Ambassador Hall; now being prepared as the classroom building—1956
- 14. Formal Italian Gardens.
- 15. High School Athletic Field —1957.
- Site of the now completed Ambassador College Press Building—1957.
- 17. The newly acquired Manson Residence will provide added space for women students and forms the important link joining Ambassador Hall to properties purchased earlier.
- Beginning point for the Pasadena Tournament of Roses.