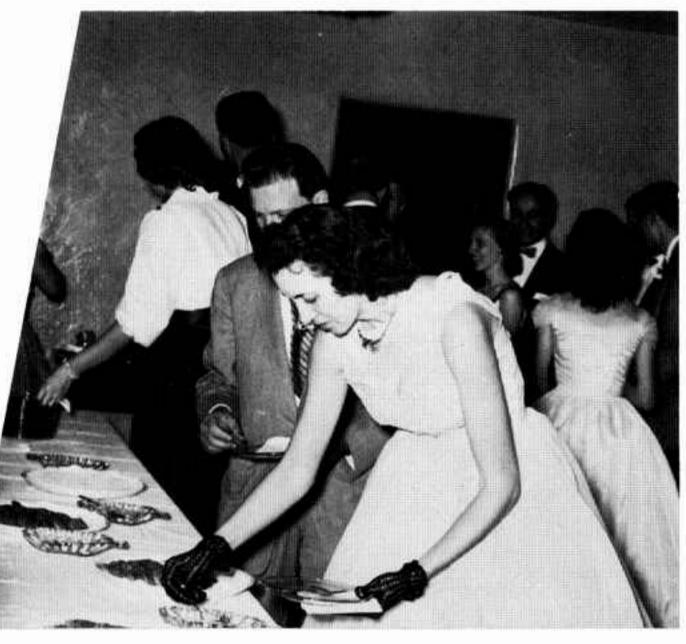

## Social

Refreshment time at a formal occasion.

Social events are happy times.

"Rock-a-bye" with a yoyo by Mr. Eddie Koo.

An occasion for formal and tuxedo make for an enjoyable evening.

Entertainment for the Senior Ambassador Club program and dance was provided by local College and Church talent.