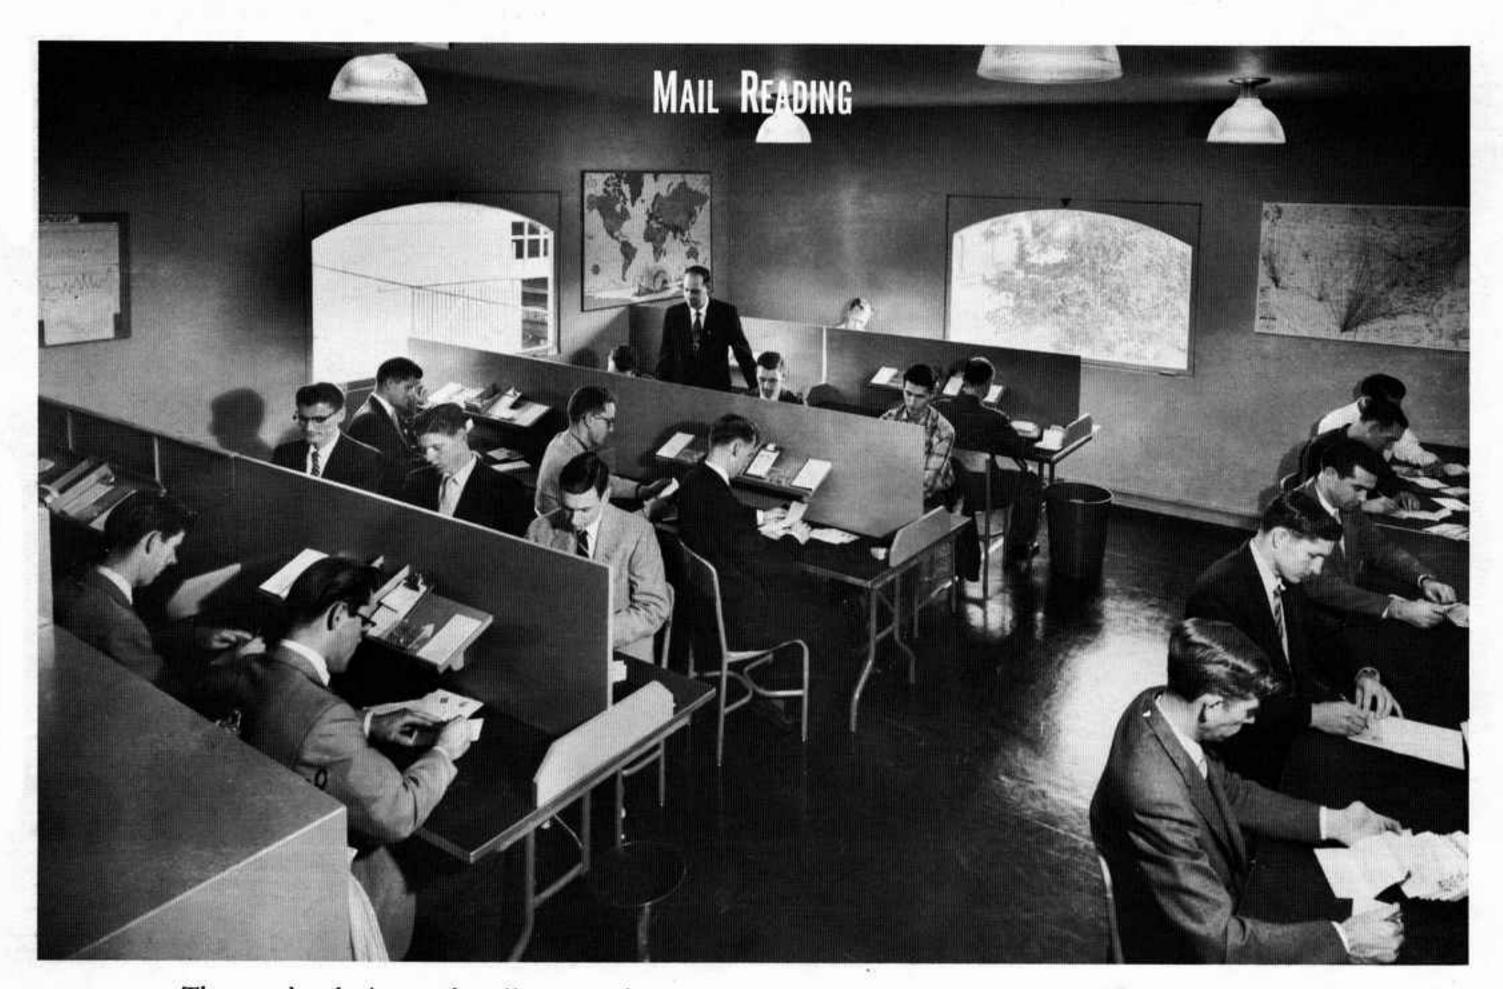

The new office of the Mail Reading Department — In the section above mail is sorted and tabulated to note the response to each of our many radio stations. The department shown in this picture and the one below are supervised by Mr. Leroy Neff, Manager (seated at the desk) and Mr. Bob Seelig, Assistant Manager (standing).

Thousands of pieces of mail per week are carefully read and then channelled to the proper departments to fill each individual request for literature, or to give personal answers to hundreds.