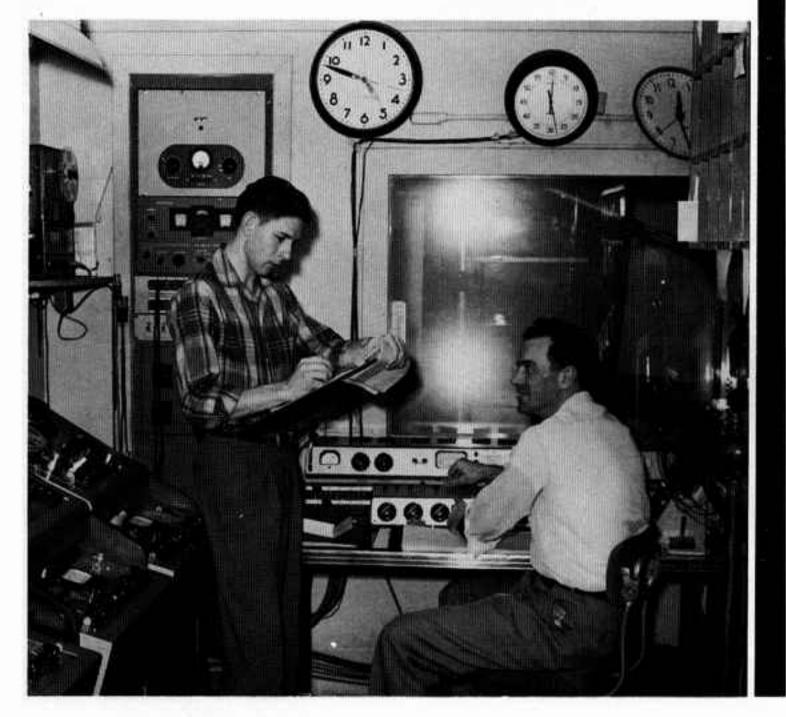

## PERSONNEL

Inside the control room — the broadcasts are recorded on magnetic tape to be mailed to radio stations days in advance of the time most of the World Tomorrow listeners will hear the program. Messrs. Chandler and Inglima work as assistants to Mr. N.