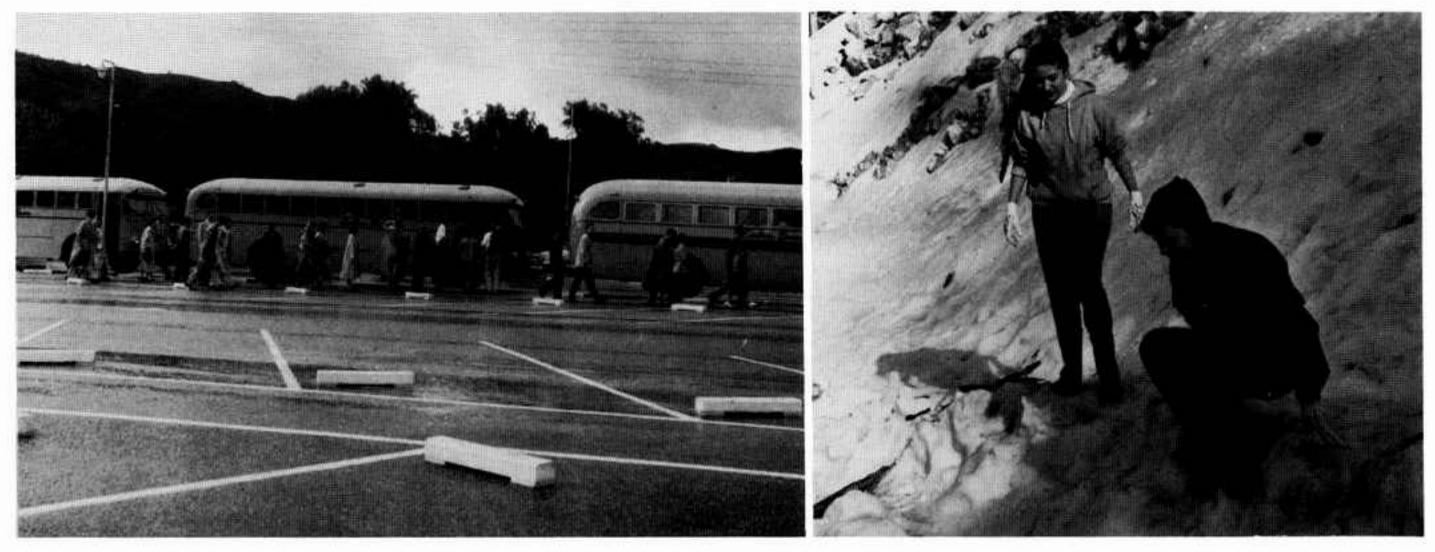

## EXCURSIONS

An extra bus is filled each year by our growing student body.

Snow fun on Mount Waterman.

Plant life study at the Descanso Gardens.