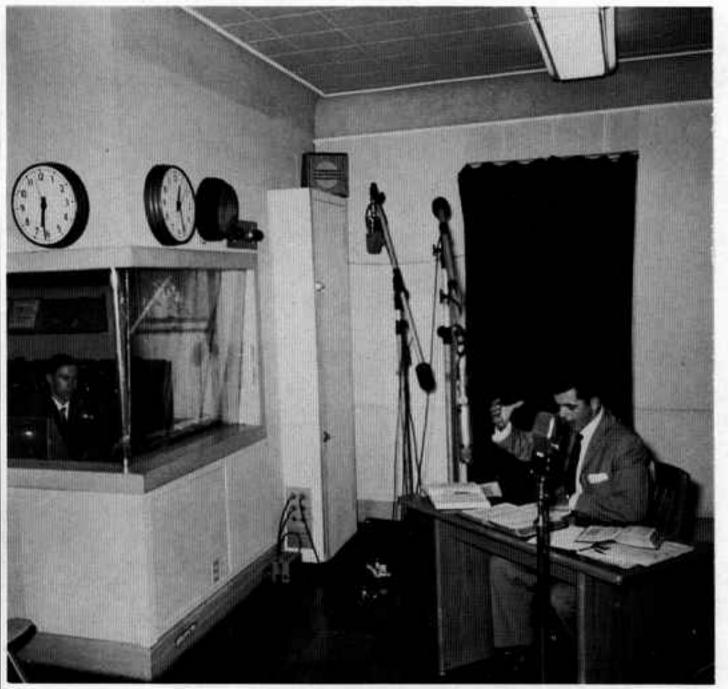

The Ambassador College Radio Studio, nerve center of a world-wide radio ministry, is under the direction of Mr. Norman Smith, shown here in the control room as Mr. Garner Ted Armstrong takes the daily program in lieu of his father, Mr. Herbert W. Armstrong.