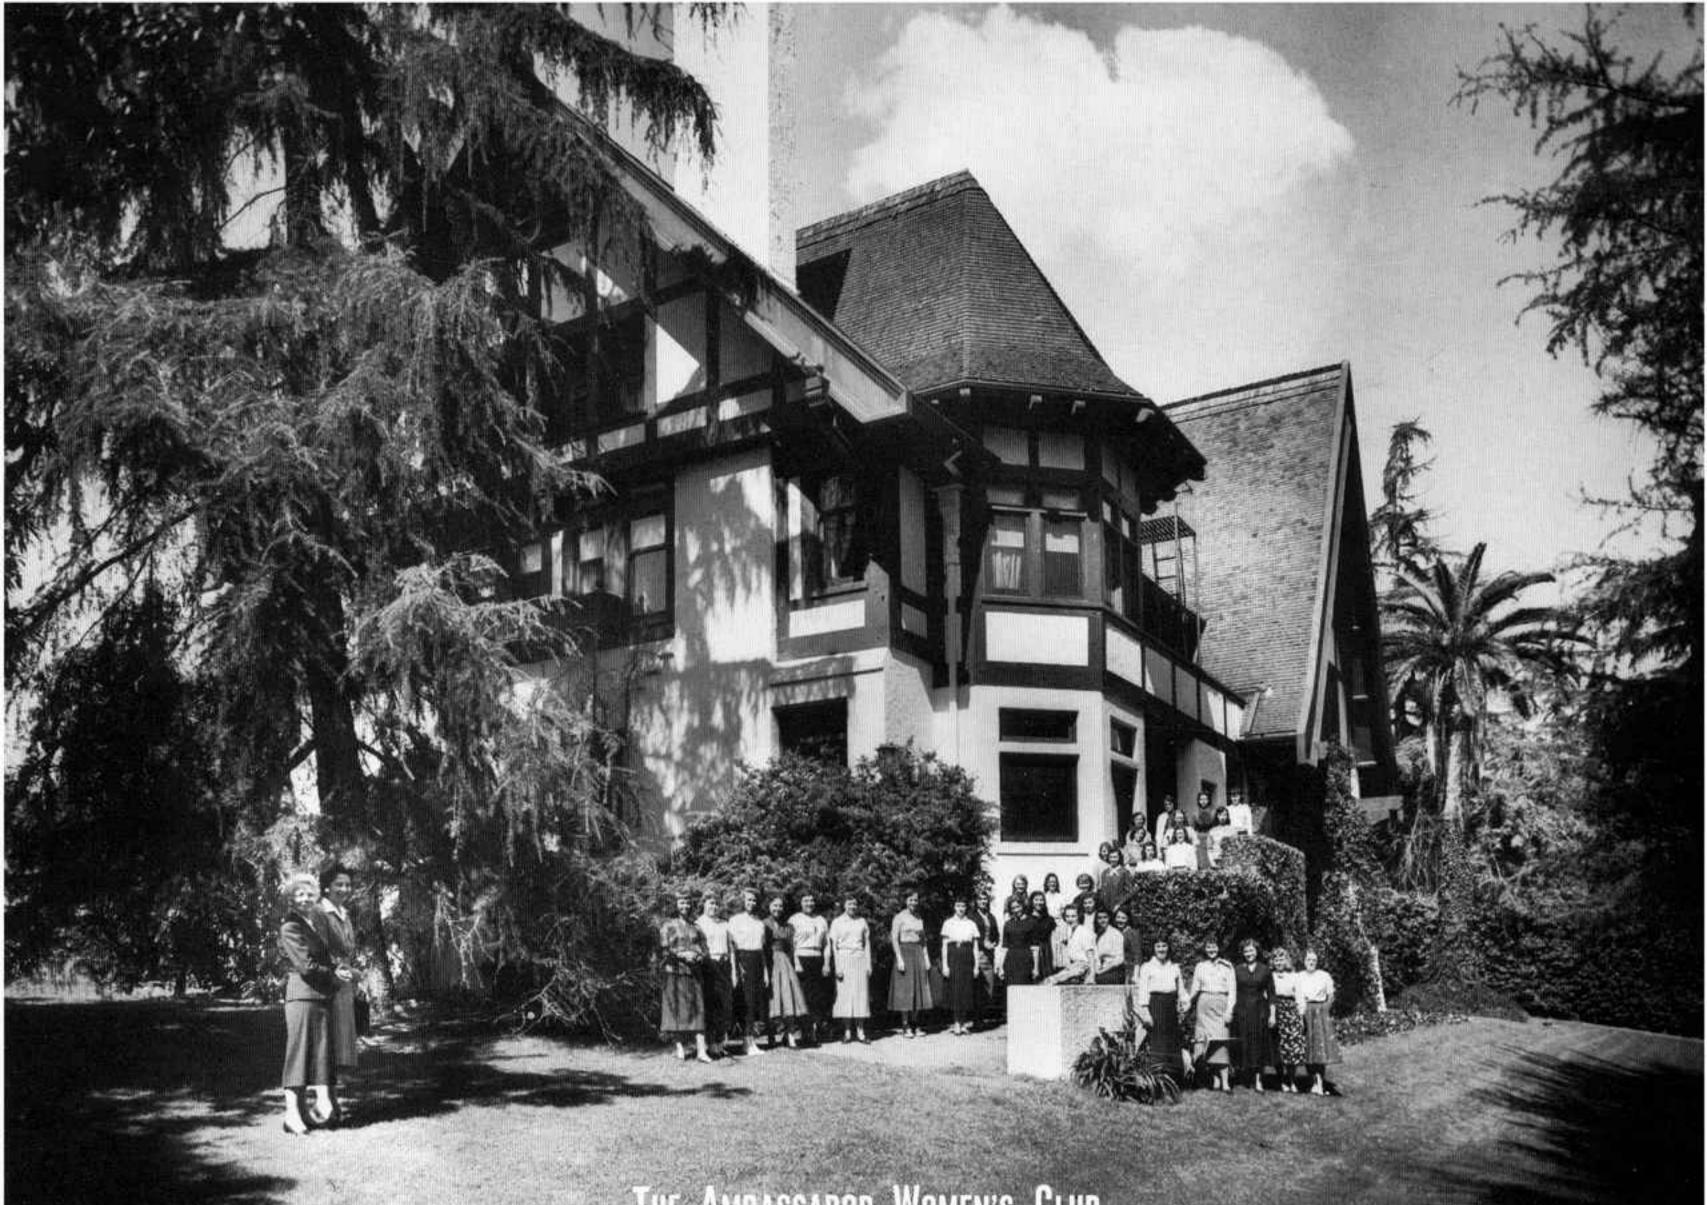

### THE AMBASSADOR WOMEN'S CLUB

Bi-weekly discussions of points of interest to our co-eds are enlivening to this club sponsored by Mrs. Martin. Practice in entertaining, conversation, formal and informal speeches build confidence and poise for the social and homemaking responsibilities of tomorrow.

In the photo above, Mrs. Armstrong and Mrs. Martin survey a portion of the club at one of the Mayfair entrances.

Standing left to right-Mr. Herrmann, Mr. Hoeh (Sponsor), Guy Engelbart, Skip Roush, Gene Hogberg, Ray Fisk, John Kleier, Bob Gentet, Gene Hughes, Donna Fink, Roger Foster, Ina Lou Grabbe, Joe Seab. 3rd row seated-Mrs. Hoeh, Karlina Hoeh, Art Kirishian, Edward Kleier,