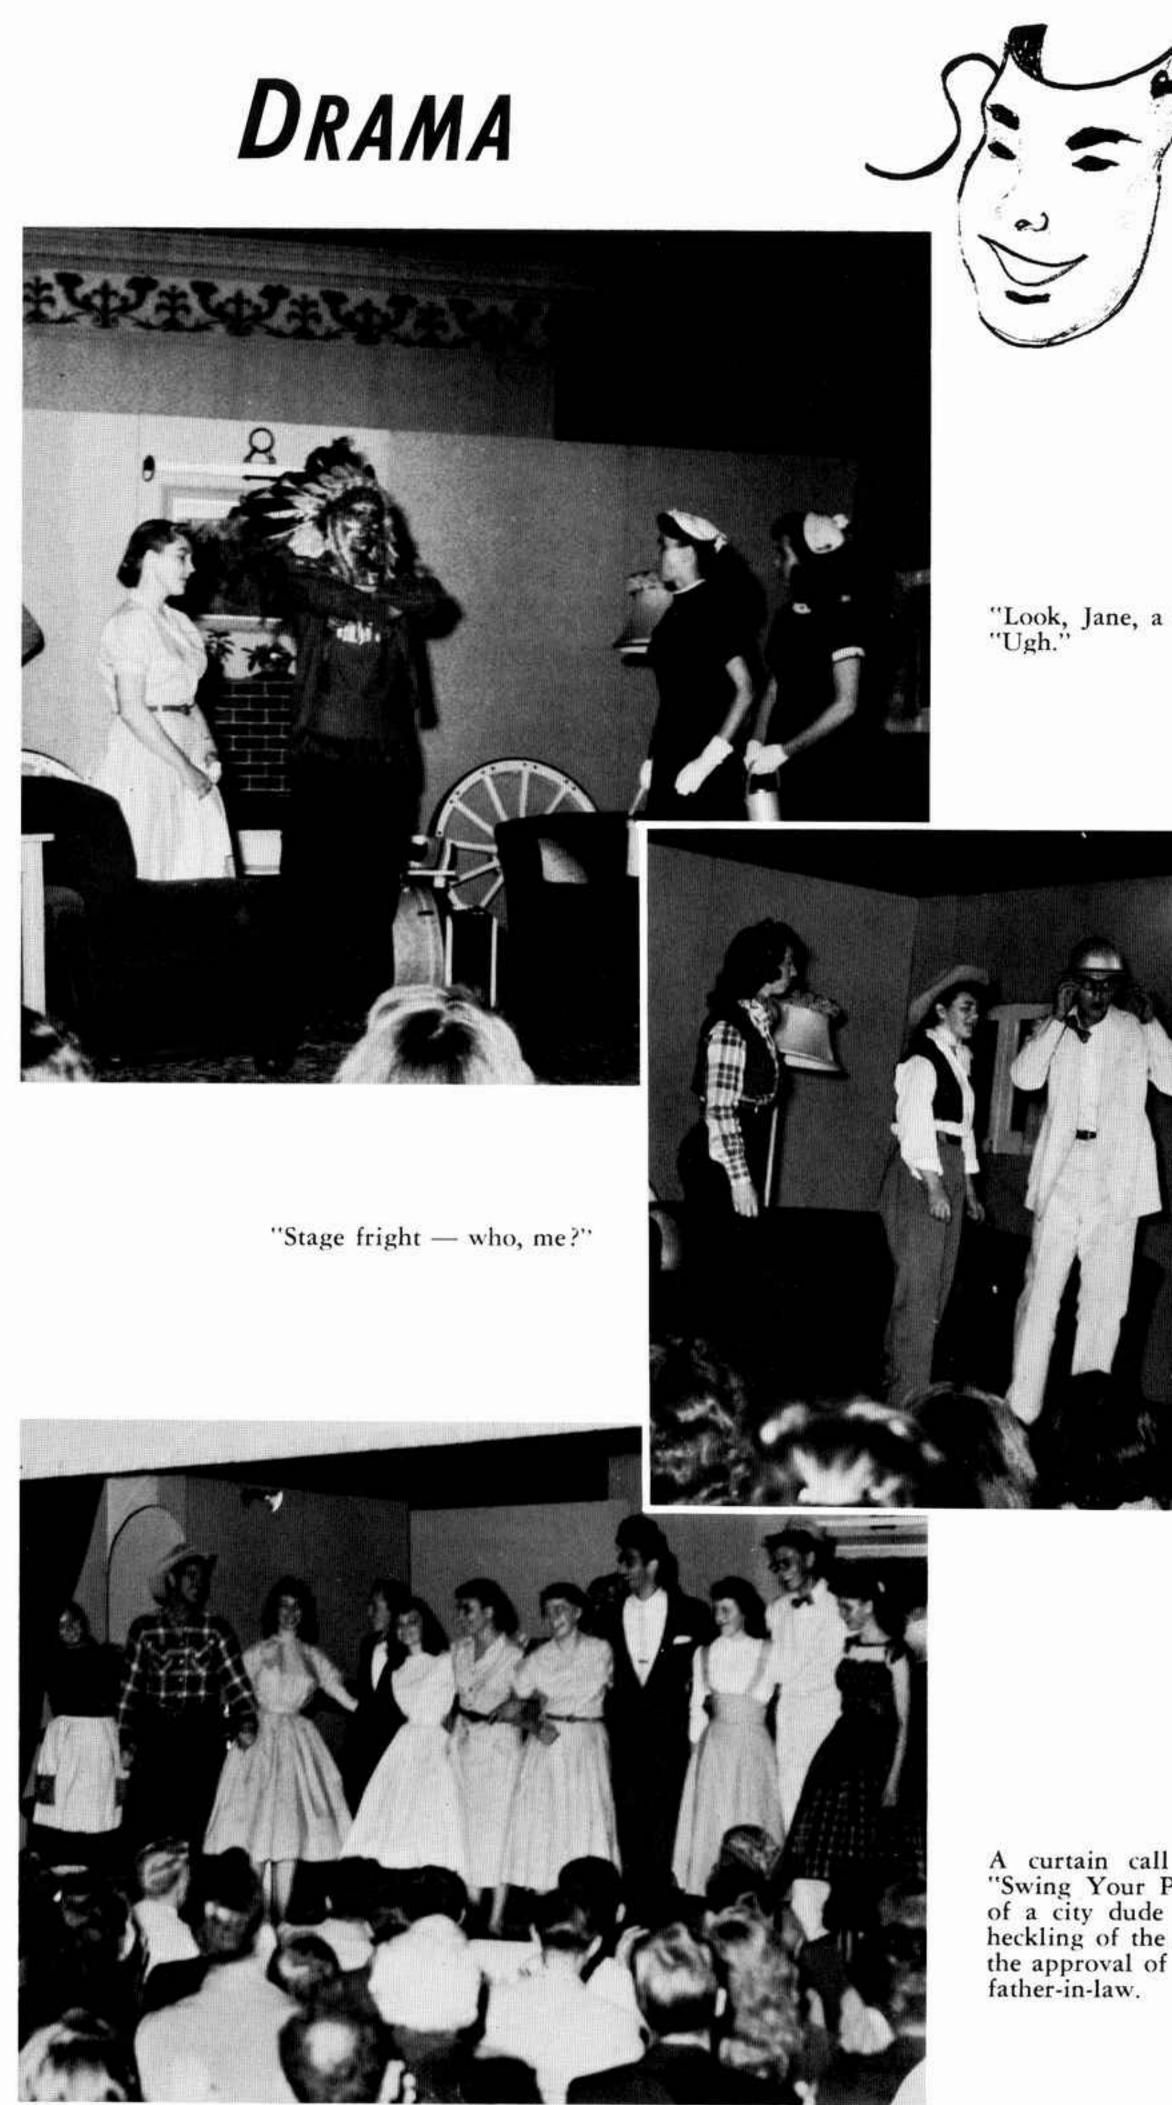

"Look, Jane, a real live Indian!" "Ugh."

A curtain call for the cast of "Swing Your Partner," the story of a city dude who endured the heckling of the cowhands to gain the approval of a reluctant future father-in-law.