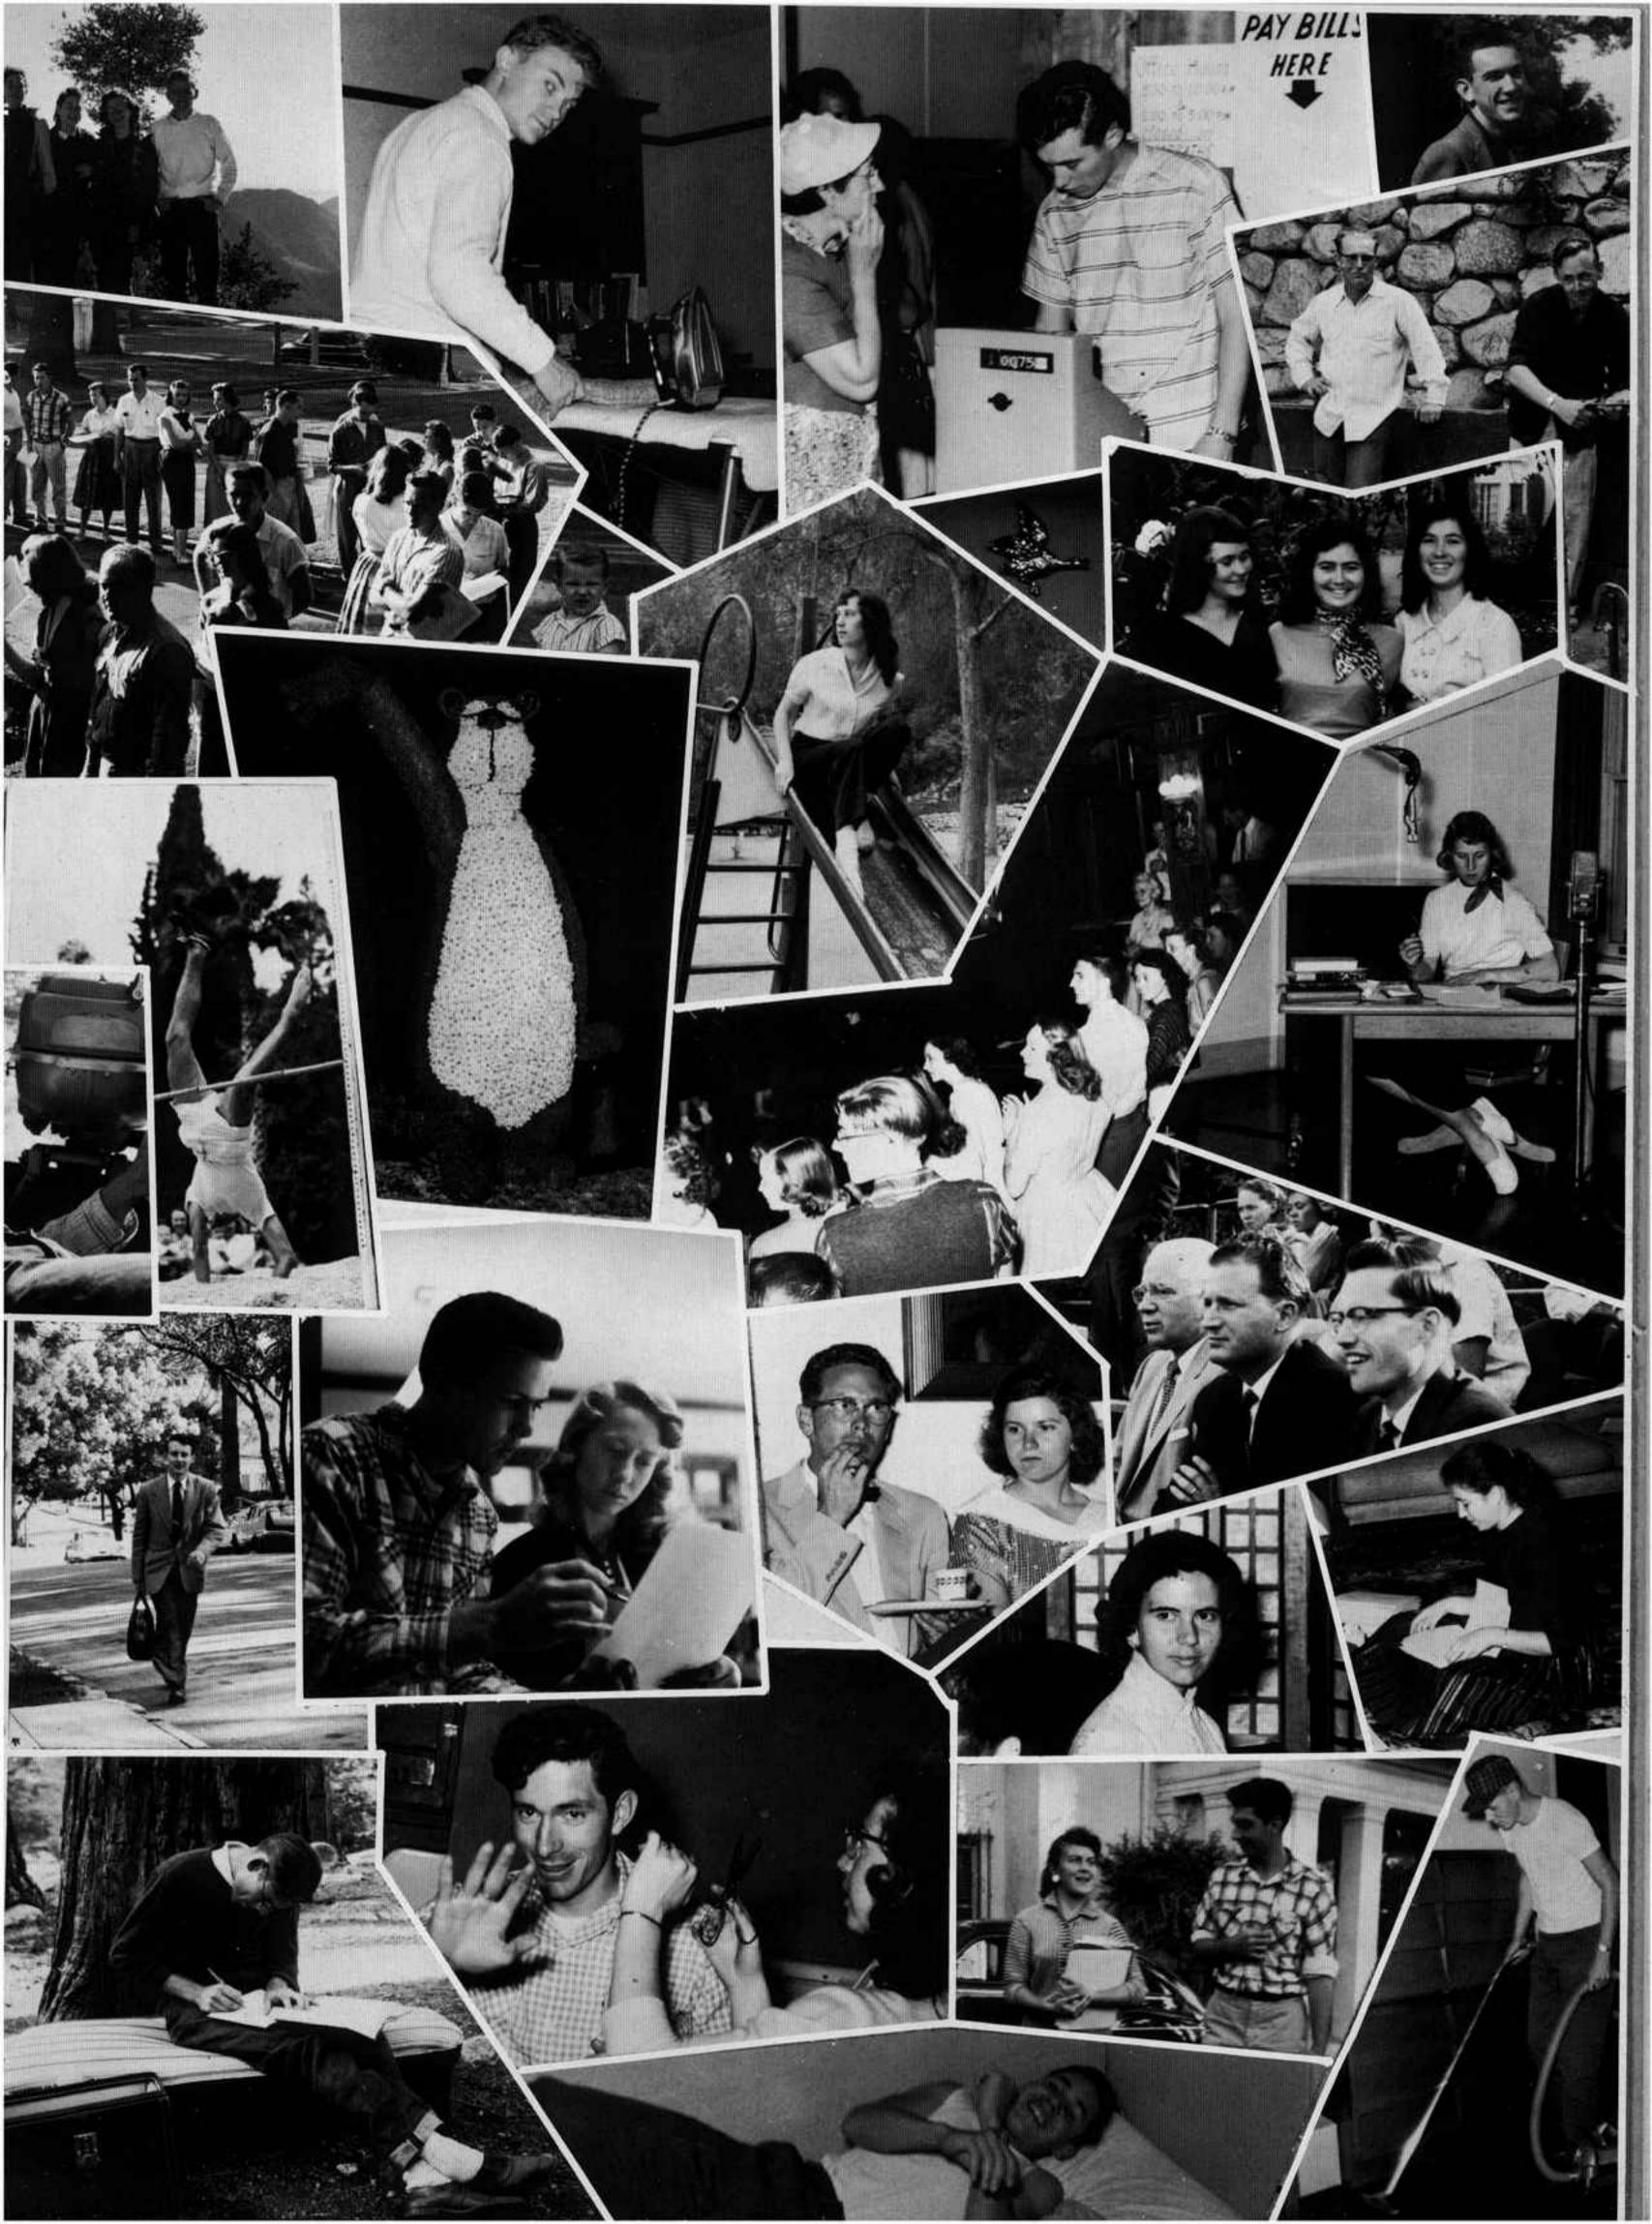

## PERSONNEL

Well-trained and efficient workers are essential for the success of any organization. Those in key positions here at Ambassador College are especially consecrated and conscious of their responsibility.

#### **BUSINESS OFFICE**

The responsibility of keeping bills paid rests on the members of our Business Staff. Looking over the response to a co-worker letter are left to right Mrs. Woodie, Secretary; Mr. Mattson, Business Manager; and Mr. Gene Michel, Bookkeeper.

#### RECEPTIONIST

Secretarial assistance is provided in the Business Offices by Mrs. Birnbaum, Mrs. Sedliacik, Mrs. Major and Mrs. Zimmerman. "Good morning, Ambassador College," Karen Armstrong, Receptionist.

## PERSONNEL

The heart of the Mailing Division. From this office the printed message is sent out free to all who ask. Students work diligently between classes in their new, spacious surroundings — another of God's bountiful blessings in this growing work.

Over 150,000 copies of The PLAIN TRUTH magazines are addressed for mailing each month to all sections of the United States and Canada. Mr. Evans (seated at desk) is in charge of the Filing Department, and oversees the addressing and bundling of the current issue.

The new office of the Mail Reading Department — In the section above mail is sorted and tabulated to note the response to each of our many radio stations. The department shown in this picture and the one below are supervised by Mr. Leroy Neff, Manager (seated at the desk) and Mr. Bob Seelig, Assistant Manager (standing).

Thousands of pieces of mail per week are carefully read and then channelled to the proper departments to fill each individual request for literature, or to give personal answers to hundreds.

#### Letter Answering

Above-The Letter Answering Department, under the personal supervision of Mr. and Mrs. Armstrong, provides a solution to the endless flow of inquiries — many personal, many puzzling and perplexing in nature others requiring but a short simple explanation to clarify for our radio listeners the proper course in life. The use of dictaphones enables handpicked aides to respond quickly to the questions of our "World Tomorrow" listeners. Left to right: Robert C. Boraker, Raymond C. Cole, Bryce G. Clark, Loma D. Armstrong, Dale W. Hampton and Ernest L. Martin. Absent members: Charles V. Dorothy and Allen D. Manteufel. Mrs. Armstrong and Mr. Cole are counselling together about an answer to an unusual inquiry.