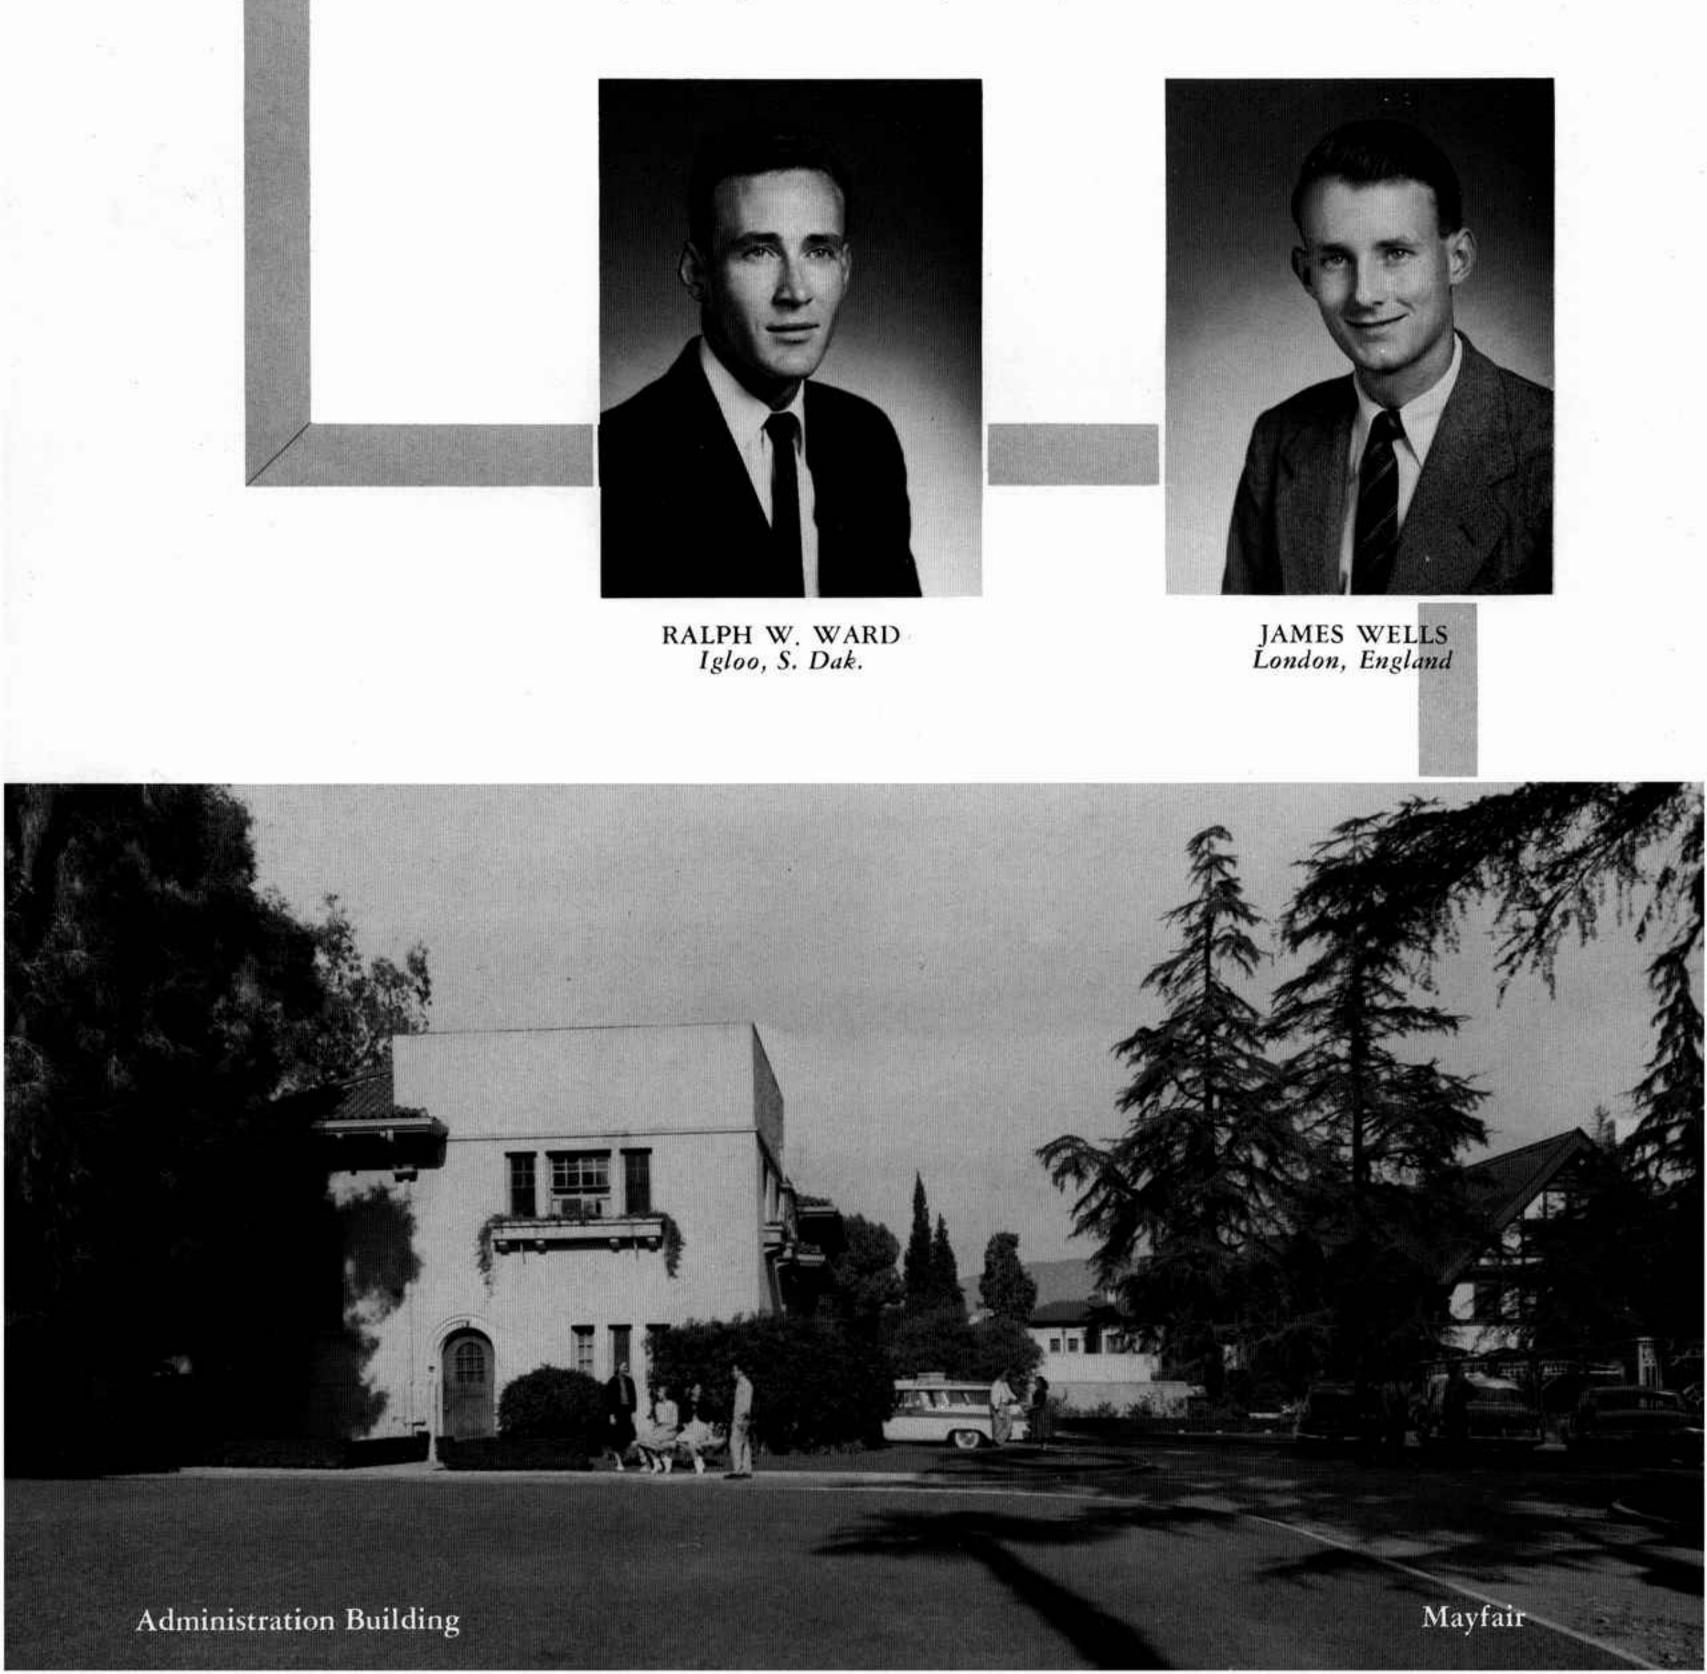

#### THURSDAY NIGHT AMBASSADOR CLUB

Seated left to right—Ralph Ward, Charles Black, Conray Jennings, Ronald Kelly, Carn Catherwood, Edward Kleier, Kelly Barfield, Bob Trull, Guy Engelbart, Kenneth Fischer, Roger Clark, Clarence Huse, Richard Sedliacik, Bill McDowell, Ray Fisk, Bill Braden, Norman Miller, Merle Boyes, Bill Winners, Leslie McCullough, and Hal Baird. Officers standing—Dennis Prather, David Antion, Ernest Martin, Tony Hammer, and Richard Pinelli.

Bryce Clark, Charles Black, Ray Dick, Bob Johanneson, Erhard Klammer, Larry Miller. 2nd row —Mike Michel, Alfred Sauer, Judy Mauck, Ralph Ward, Shirley Engelbart, LeRoy Hershberger, Judy Brines, Bob Boraker, Ocie McBride. 1st row—Ronald Kelly, Norman Miller, Ronald Miller, Avon Pfund.