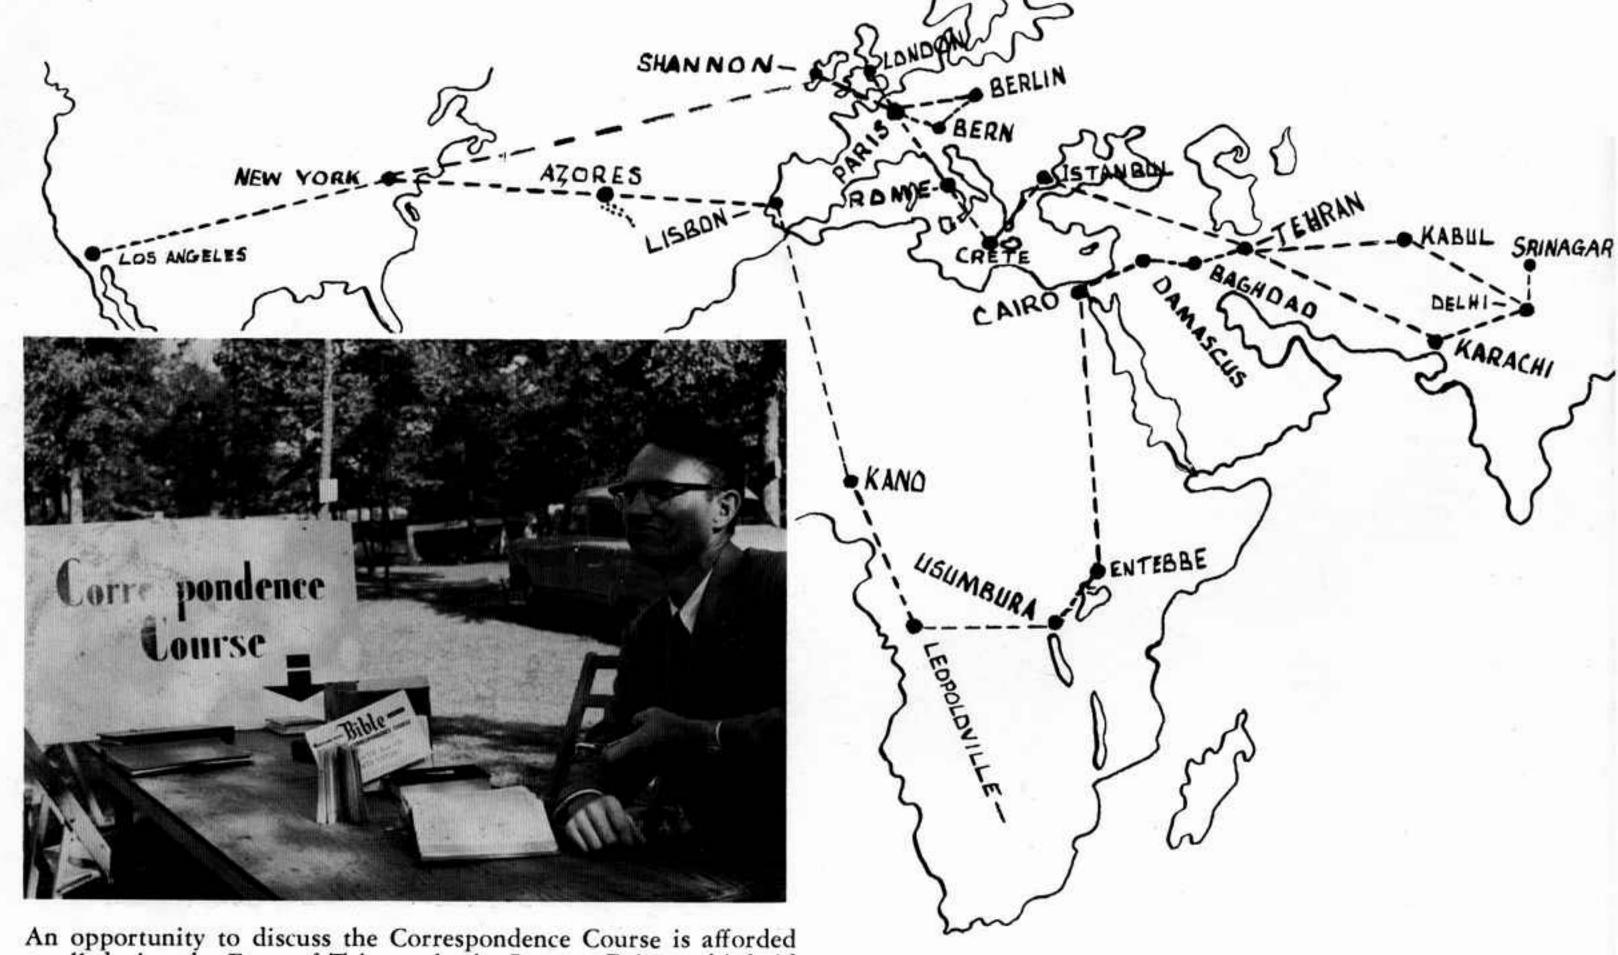

#### CORRESPONDENCE COURSE

The Ambassador College Bible Correspondence Course — intriguing, educational, and truth-revealing — is directed by Dr. Meredith and his competent staff. The map below shows the travels of Dr. Meredith and Mr. Hoeh during the summer of 1957 where they collected firsthand information for future Correspondence Course lessons.