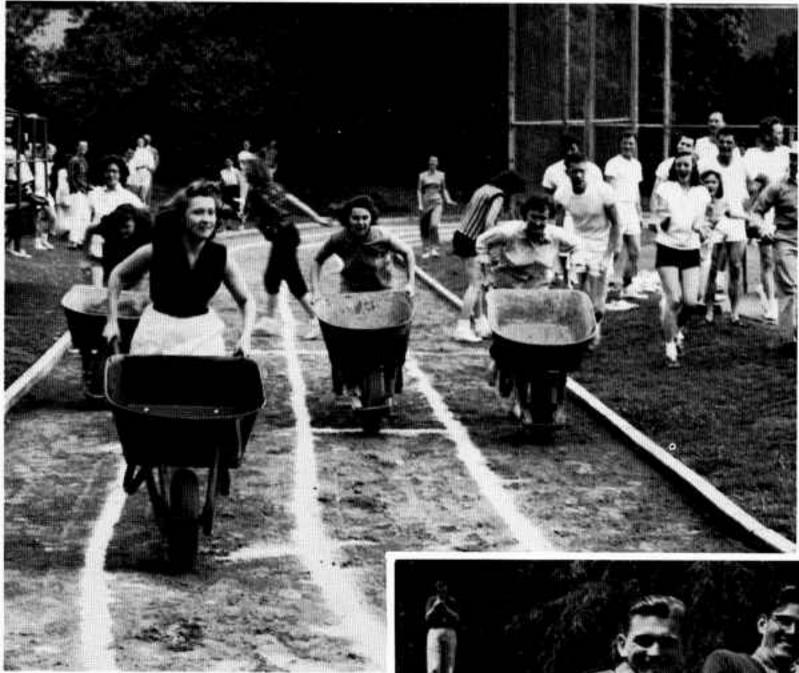

## Sports

"... And they're off." Shirley sets a fast pace at the annual Field Day.

One, two, three, pull! What's so funny?