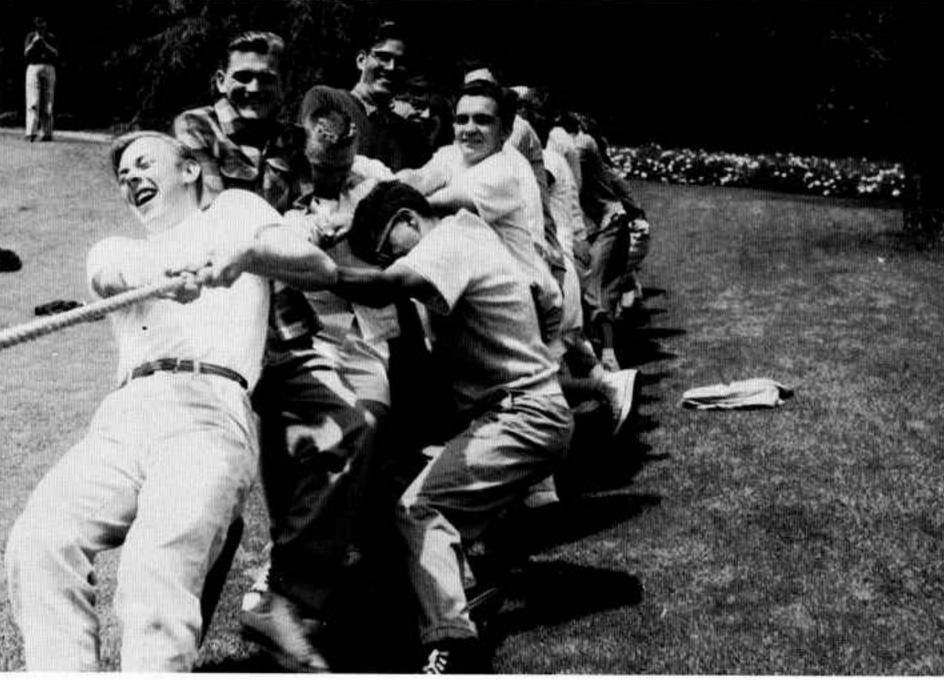

## Sports

"... And they're off." Shirley sets a fast pace at the annual Field Day.

One, two, three, pull! What's so funny?