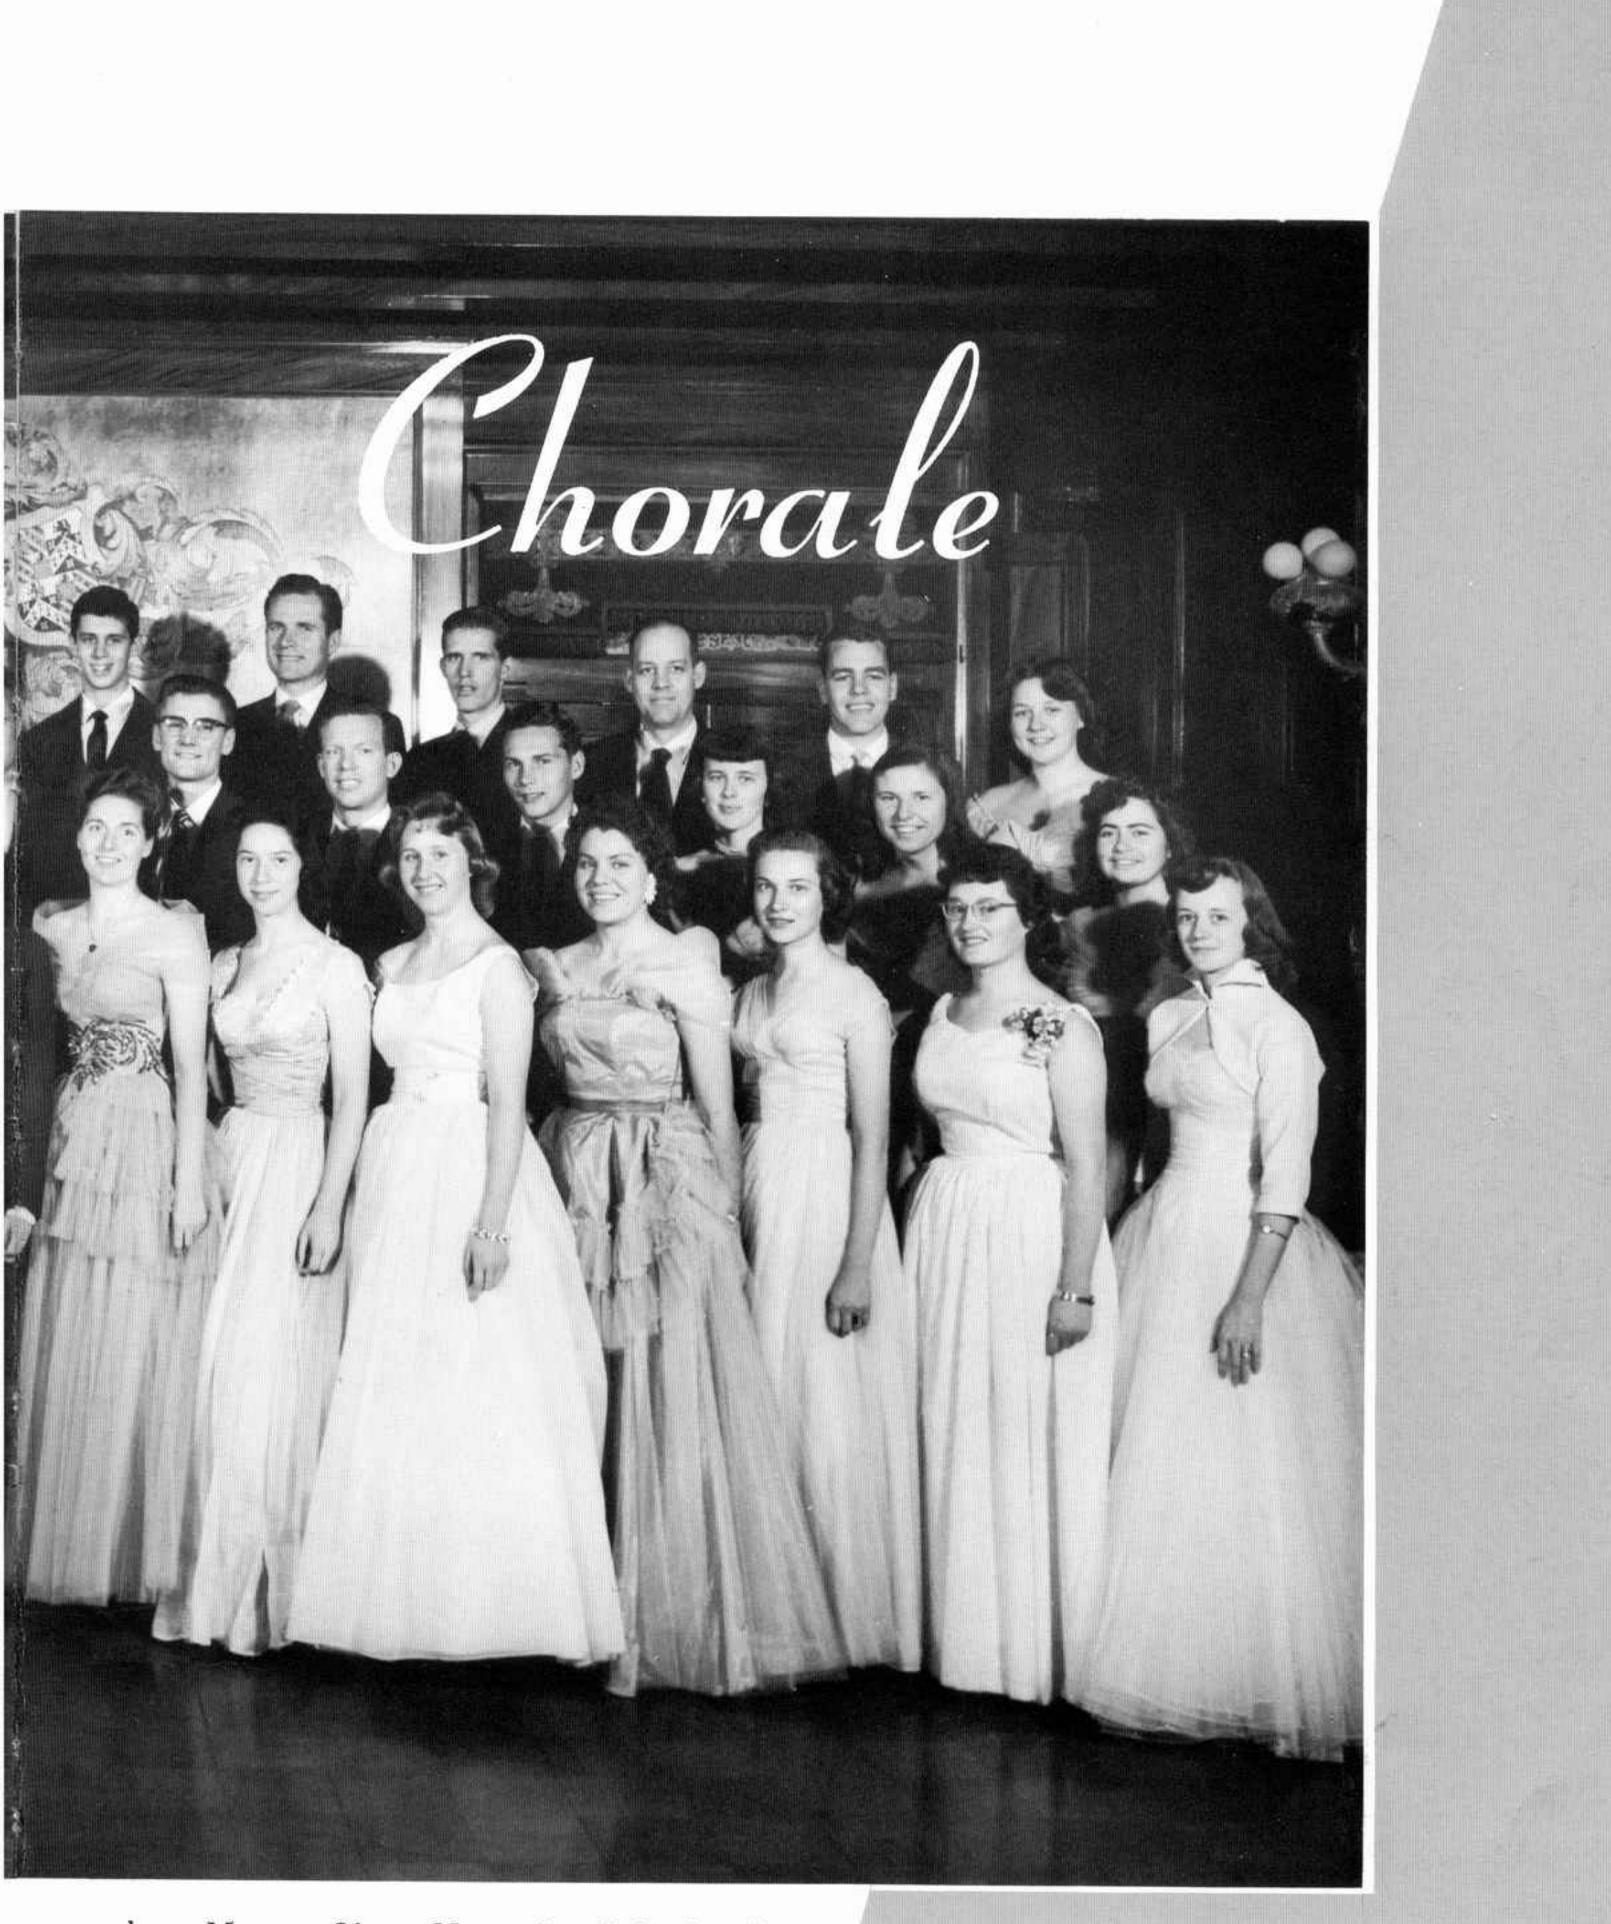

### LEON ETTINGER

Instructor in Voice, Director of the Ambassador Chorale.

F

**A** C

U

Back row from left to right: Jessie Emmett; Donald Schroeder; Charles Black; Edward Mitchell; Larry Miller; Guy Engelbart; LeRoy Hershberger; Robert Hoops; Donald Wofford; Leroy Neff; Tommy Blackwell; Shirley Engelbart. Middle row: Hazel Thurman; Florence Watson; Richard Hopkins; Carl McNair; Avon Pfund; Dirk Hudson; Albert Portune; Richard Sedliacik; Ernest Martin, Presi-

dent; Morgan Olsen; Norva Lee Pyle; Lorelle Simon, Secretary; Letha May. *Front row:* Claudine Woodie; Margaret McAllister; Kay Ferguson; Karen Armstrong; Janette Smith; Nancy Sanders; Mrs. Williams, Pianist; Mr. Leon Ettinger, Director; Anne Elliott; Donna Carter; Judy Brines; Suzanne Gordon; Donna Fink; Eila Staples; Natalie Hammer.