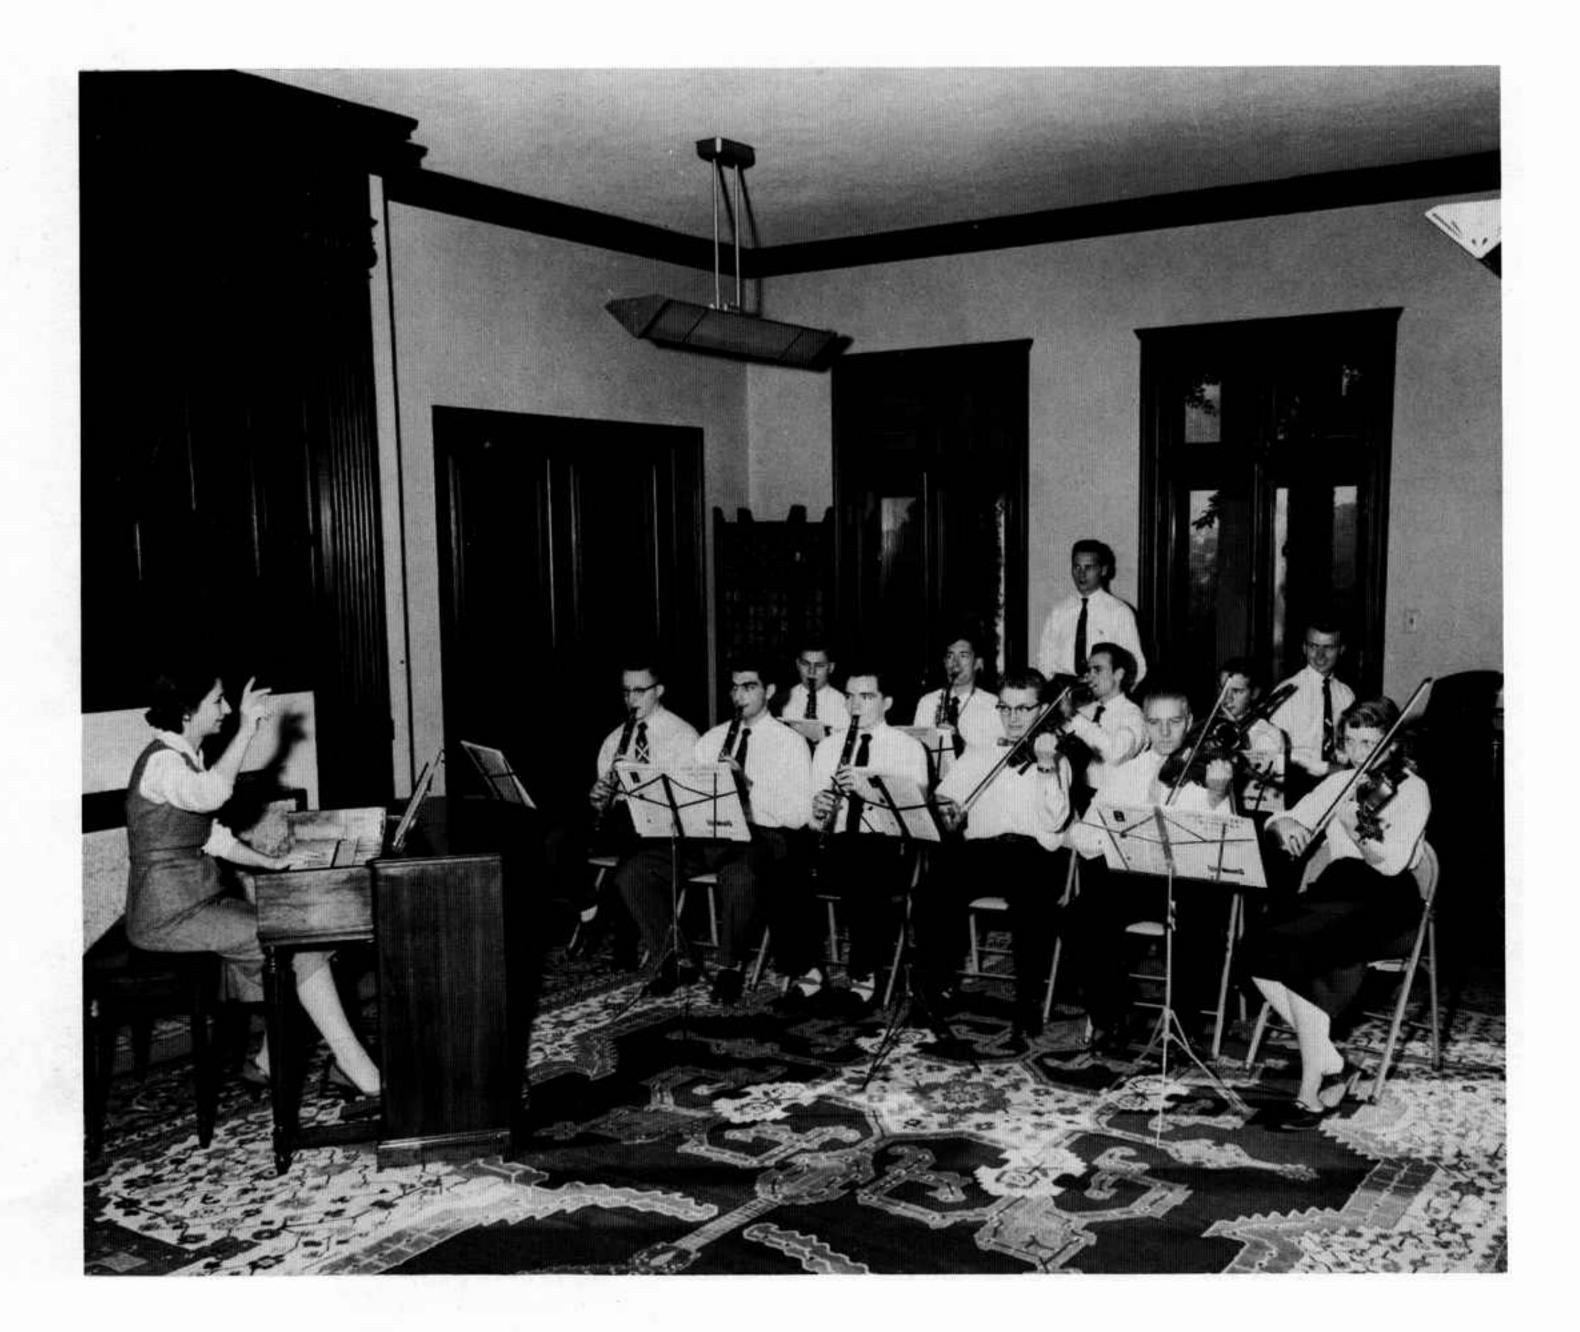

Mrs. Martin and the orchestra apply practice and patience to provide enjoyment for their listeners.

First row from left to right—Bob Boraker, David Antion, Duane Cooper, Ocie McBride, Dwight Armstrong, and Shirley Nash. Second row—Joe Seab, Gene Hughes, Avon Pfund, Ronald Miller, and Arlen Shelton. Standing— Morgan Olsen.