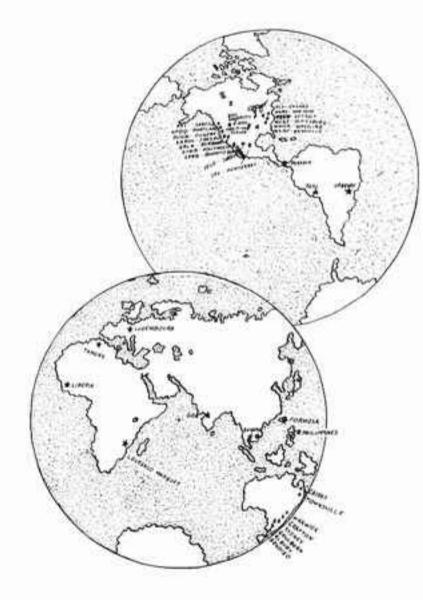

#### CORRESPONDENCE COURSE

The Ambassador College Bible Correspondence Course — intriguing, educational, and truth-revealing — is directed by Dr. Meredith and his competent staff. The map below shows the travels of Dr. Meredith and Mr. Hoeh during the summer of 1957 where they collected firsthand information for future Correspondence Course lessons.