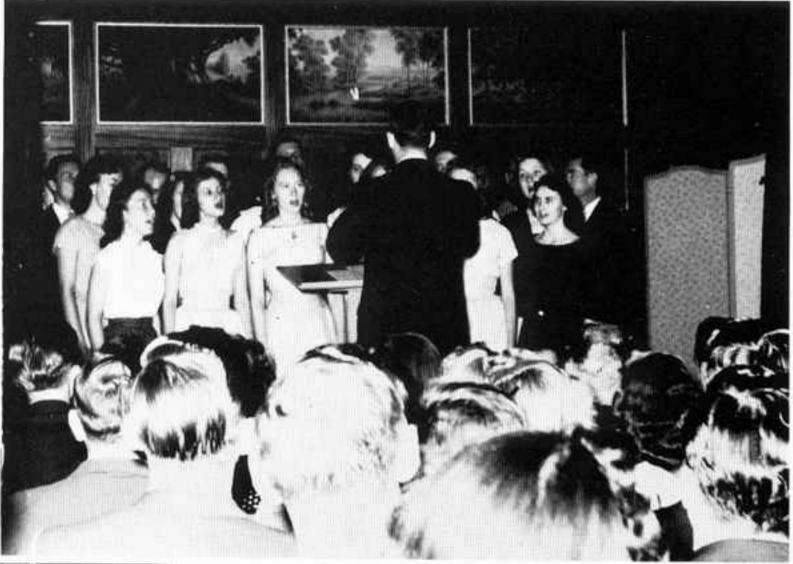

### LEON ETTINGER

Instructor in Voice, Director of the Ambassador Chorale.

F

**A** C

U