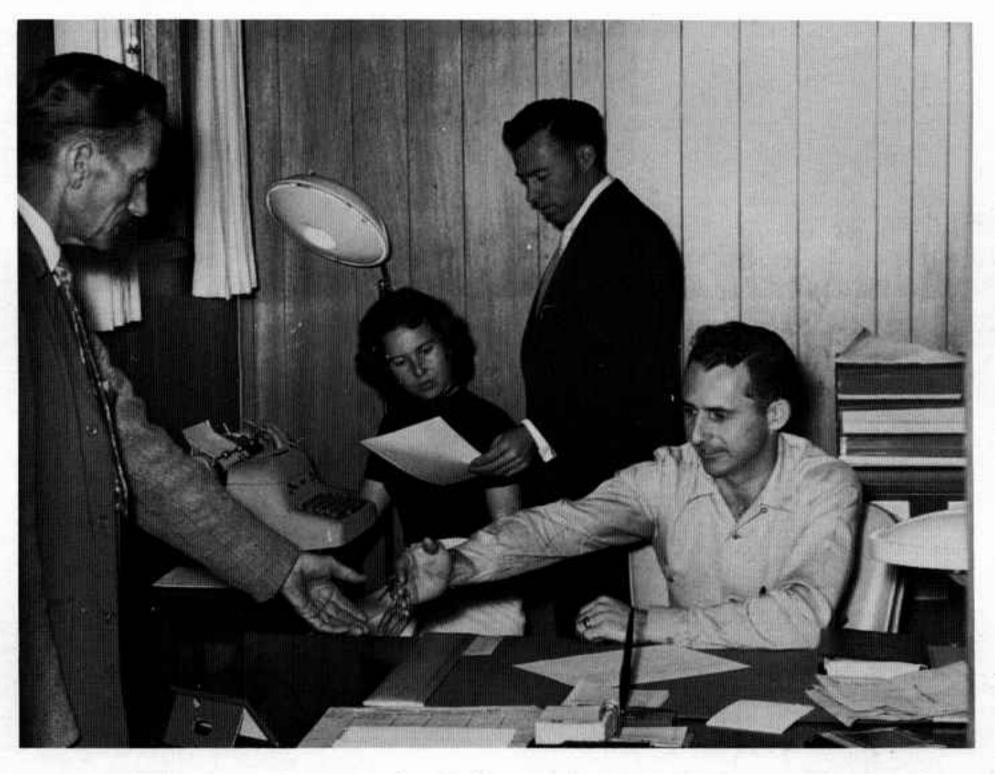

#### **BUSINESS OFFICE**

The responsibility of keeping bills paid rests on the members of our Business Staff. Looking over the response to a co-worker letter are left to right Mrs. Woodie, Secretary; Mr. Mattson, Business Manager; and Mr. Gene Michel, Bookkeeper.