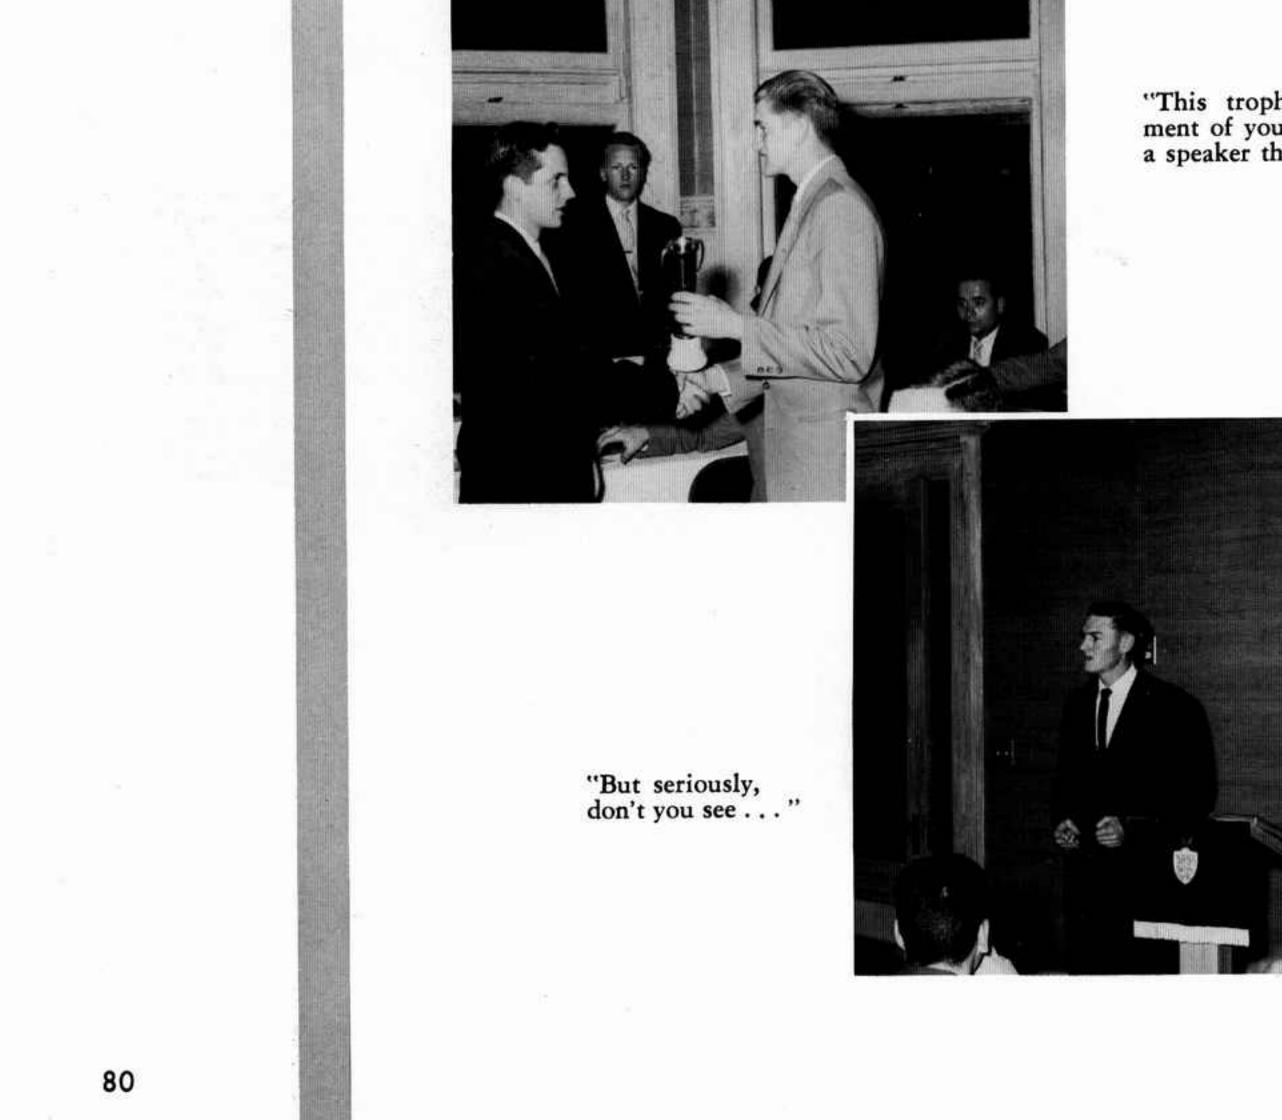

"This trophy is in acknowledge-ment of your efforts and success as a speaker this evening."

## AMBASSADOR CLUB

Gestures emphasis the spoken word.