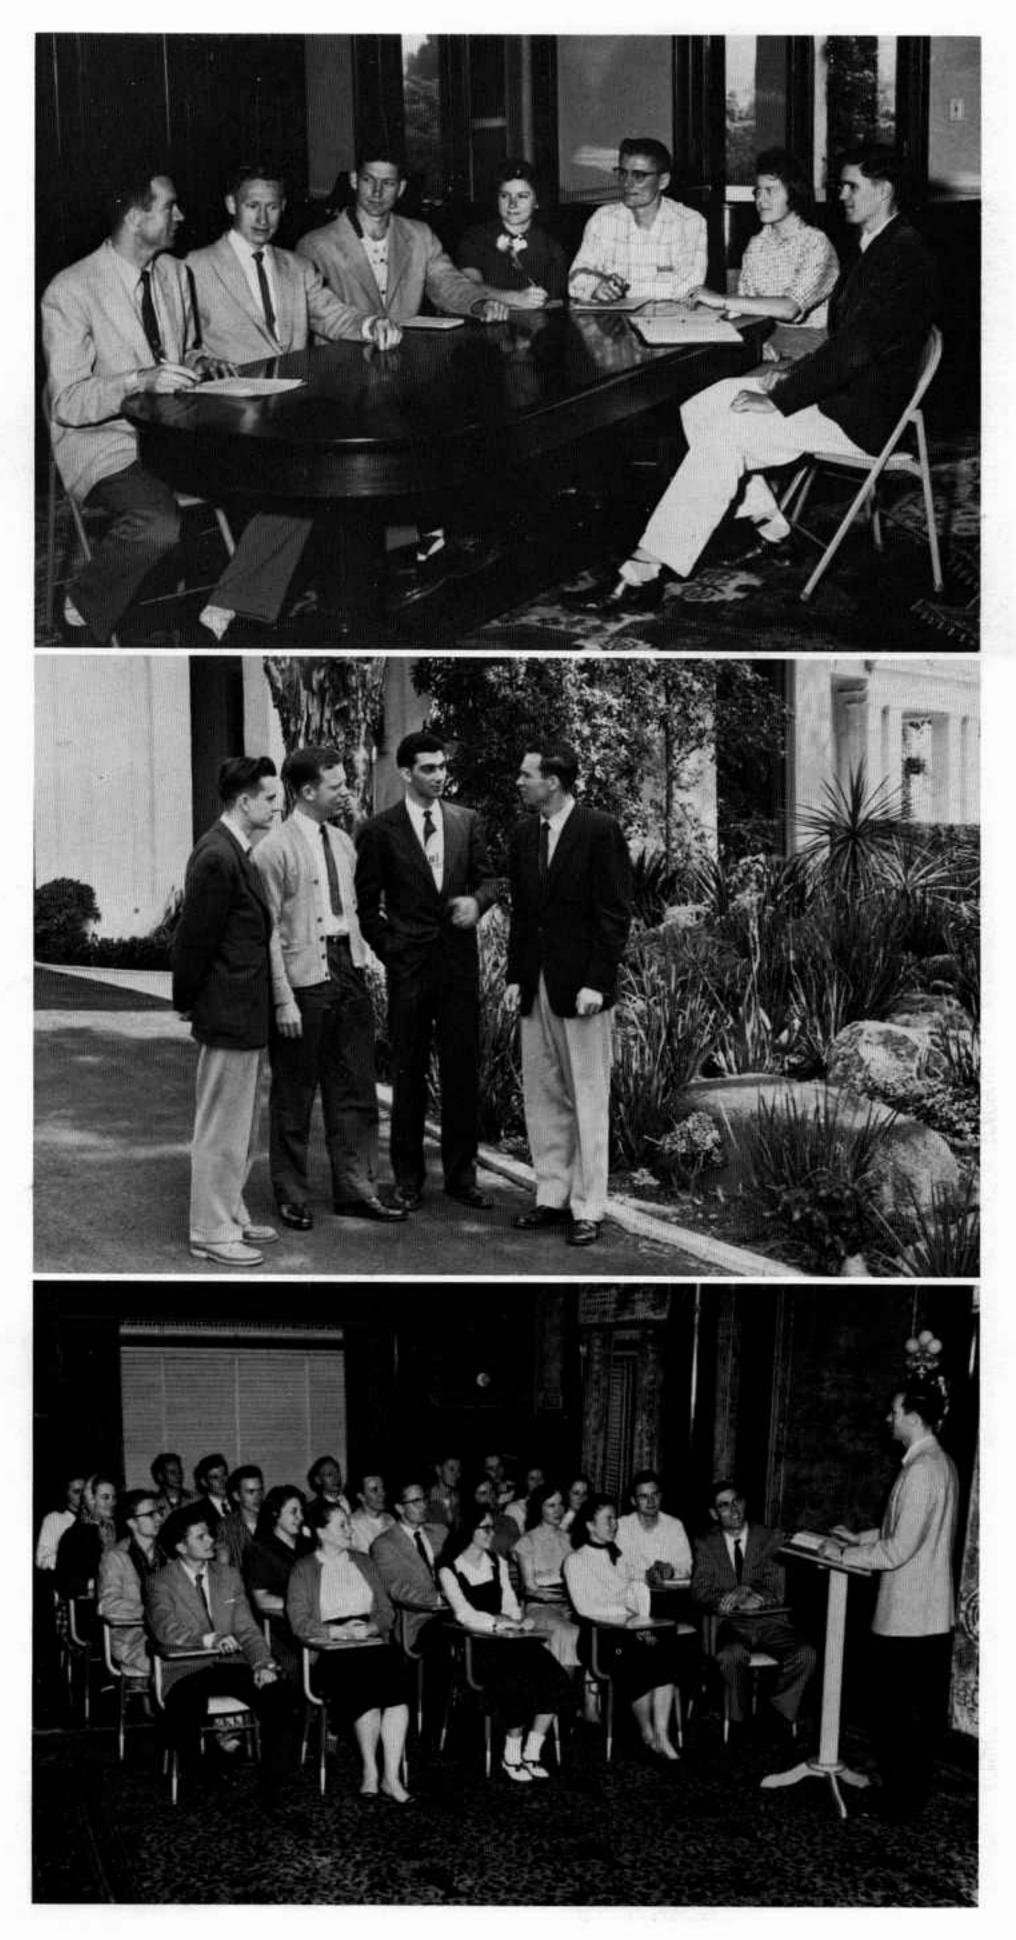

## COMMITTEES

The Student Council — Positive steps by the Ambassador College Student Council insure harmonious atmosphere and welfare of the student body. Left to right: Bryce Clark, Student Body President; Allen Manteufel, Senior Class President; Charles Black, Junior Class President; Jessie Emmett, Secretary; Richard Sedliacik, Sophomore Class President; LaVonne Tangen, Girls' Representative; Vernon Hargrove, Freshmen Class President.

The Assembly Committee—Educational and entertaining student assemblies are carefully planned and supervised by this resourceful group. Left to right: Charles Dorothy, Ernest Martin, Dave Antion and Bryce Clark.