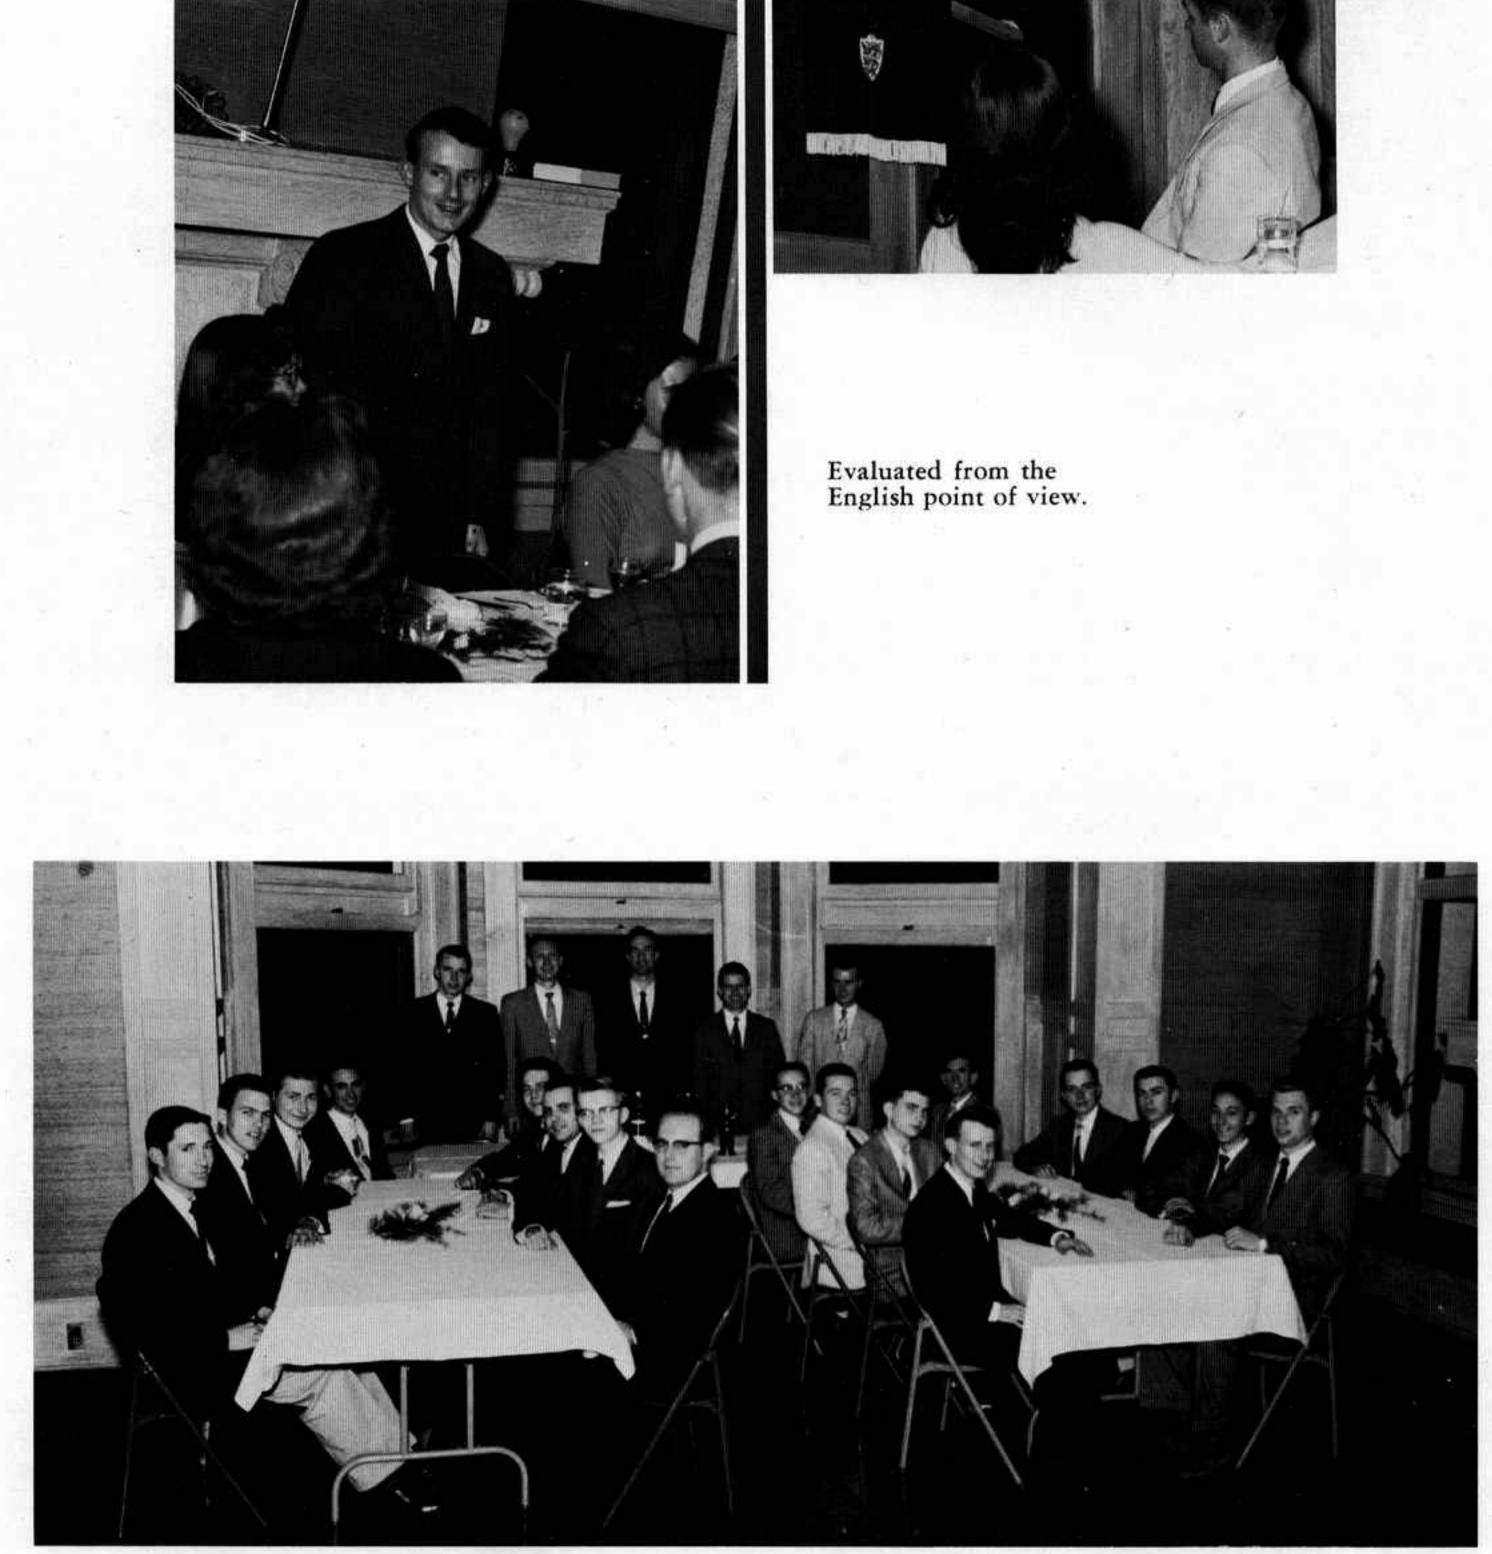

### THE AMBASSADOR WOMEN'S CLUB

Bi-weekly discussions of points of interest to our co-eds are enlivening to this club sponsored by Mrs. Martin. Practice in entertaining, conversation, formal and informal speeches build confidence and poise for the social and homemaking responsibilities of tomorrow.

In the photo above, Mrs. Armstrong and Mrs. Martin survey a portion of the club at one of the Mayfair entrances.

Standing left to right-Mr. Herrmann, Mr. Hoeh (Sponsor), Guy Engelbart, Skip Roush, Gene Hogberg, Ray Fisk, John Kleier, Bob Gentet, Gene Hughes, Donna Fink, Roger Foster, Ina Lou Grabbe, Joe Seab. 3rd row seated-Mrs. Hoeh, Karlina Hoeh, Art Kirishian, Edward Kleier,

Bryce Clark, Charles Black, Ray Dick, Bob Johanneson, Erhard Klammer, Larry Miller. 2nd row —Mike Michel, Alfred Sauer, Judy Mauck, Ralph Ward, Shirley Engelbart, LeRoy Hershberger, Judy Brines, Bob Boraker, Ocie McBride. 1st row—Ronald Kelly, Norman Miller, Ronald Miller, Avon Pfund.