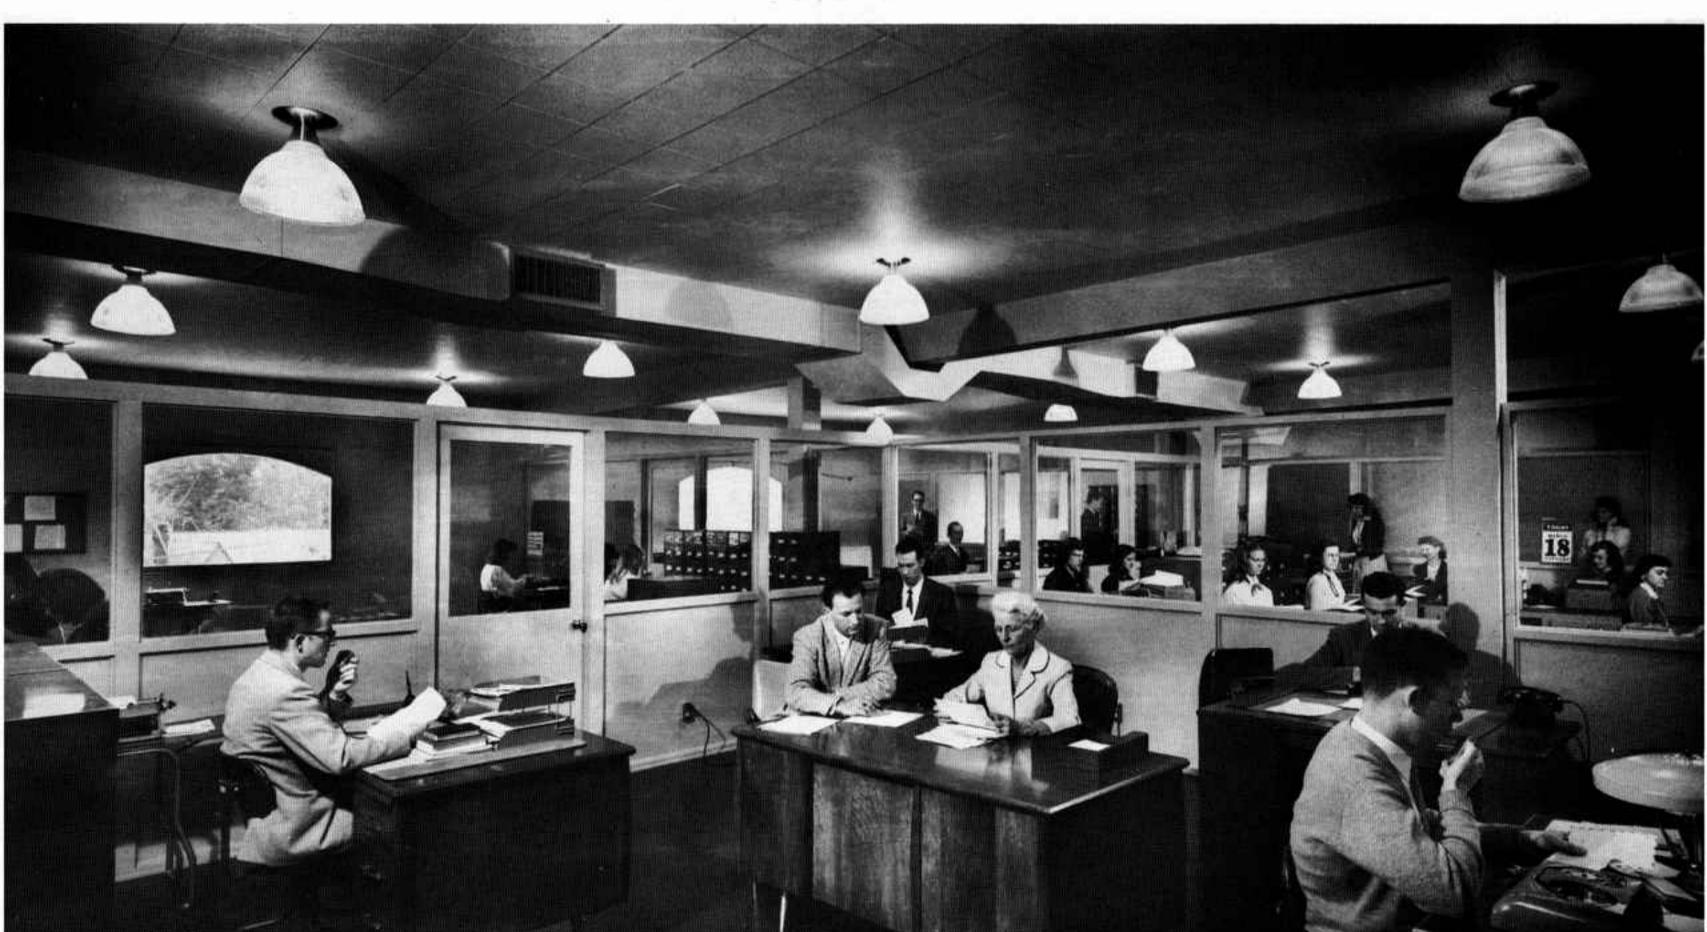

#### Letter Answering

Above-The Letter Answering Department, under the personal supervision of Mr. and Mrs. Armstrong, provides a solution to the endless flow of inquiries — many personal, many puzzling and perplexing in nature others requiring but a short simple explanation to clarify for our radio listeners the proper course in life. The use of dictaphones enables handpicked aides to respond quickly to the questions of our "World Tomorrow" listeners. Left to right: Robert C. Boraker, Raymond C. Cole, Bryce G. Clark, Loma D. Armstrong, Dale W. Hampton and Ernest L. Martin. Absent members: Charles V. Dorothy and Allen D. Manteufel. Mrs. Armstrong and Mr. Cole are counselling together about an answer to an unusual inquiry.

In the background through the glass partitions can be seen the Co-Worker Department (left), the Correspondence Course Department (center), and the secretaries for the Letter Answering Department (right).

Right — The Co-Worker Department in charge of Norma L. Davis (second from the right) keeps an accurate record of the tithes and offerings sent in by our co-workers.