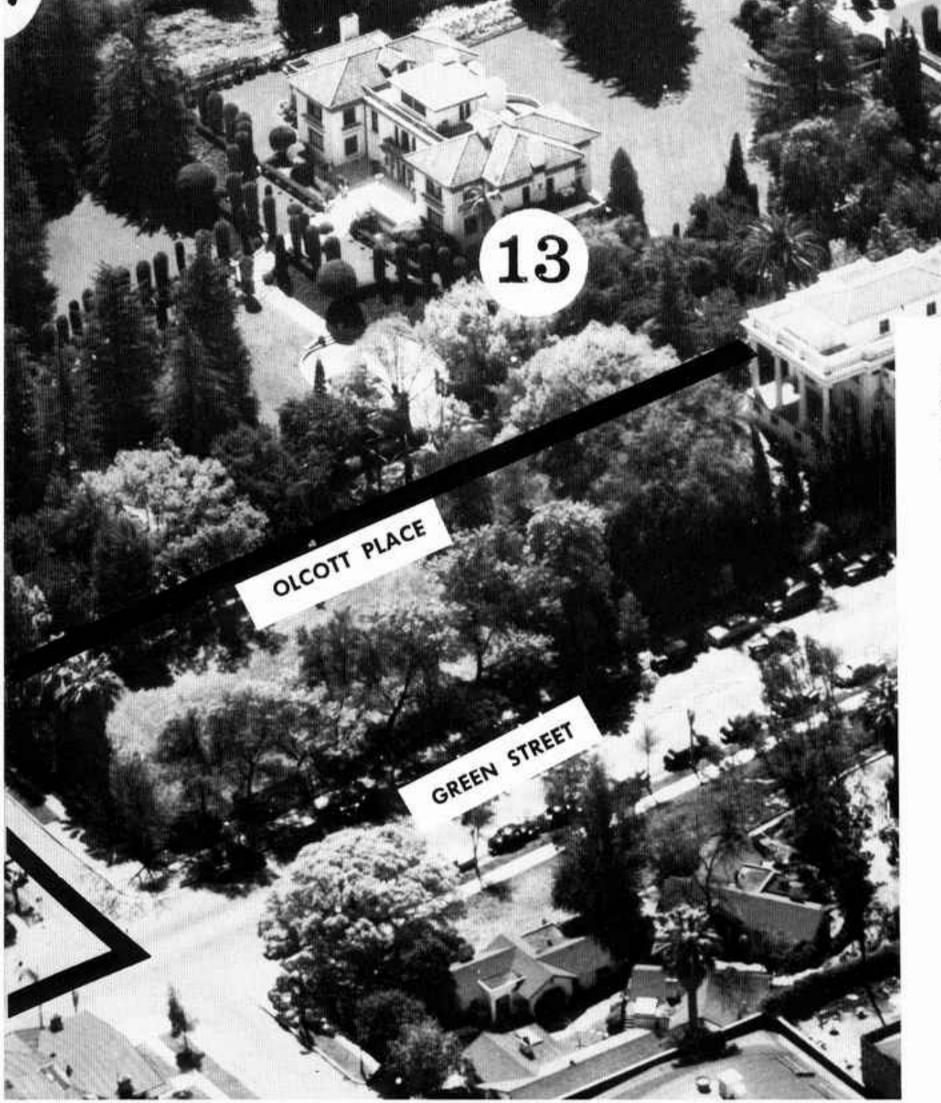

- College Library: containing Broadcast Studio and present classrooms — Acquired in 1947.
- Garden Theatre, with Tempietto as stage, setting for Commencement exercises.
- 3. Administration Building.
- 4. Mayfair, the women's student residence—1949.
- 5. Site of Athletic Field 1950.
- 6. Green Street residences for men students—1950.
- Imperial High School; temporary location, 1950.
- 8. Campus Entrance-1951.
- The Dr. Lisman Residence —1953.
- 10. Terrace Drive residence for men students-1955.

- Manor Del Mar; the men's student residence—1956.
- 12. Recreation Room and Sunken Gardens.
- Ambassador Hall; now being prepared as the classroom building—1956
- 14. Formal Italian Gardens.
- 15. High School Athletic Field —1957.
- Site of the now completed Ambassador College Press Building—1957.
- 17. The newly acquired Manson Residence will provide added space for women students and forms the important link joining Ambassador Hall to properties purchased earlier.
- Beginning point for the Pasadena Tournament of Roses.