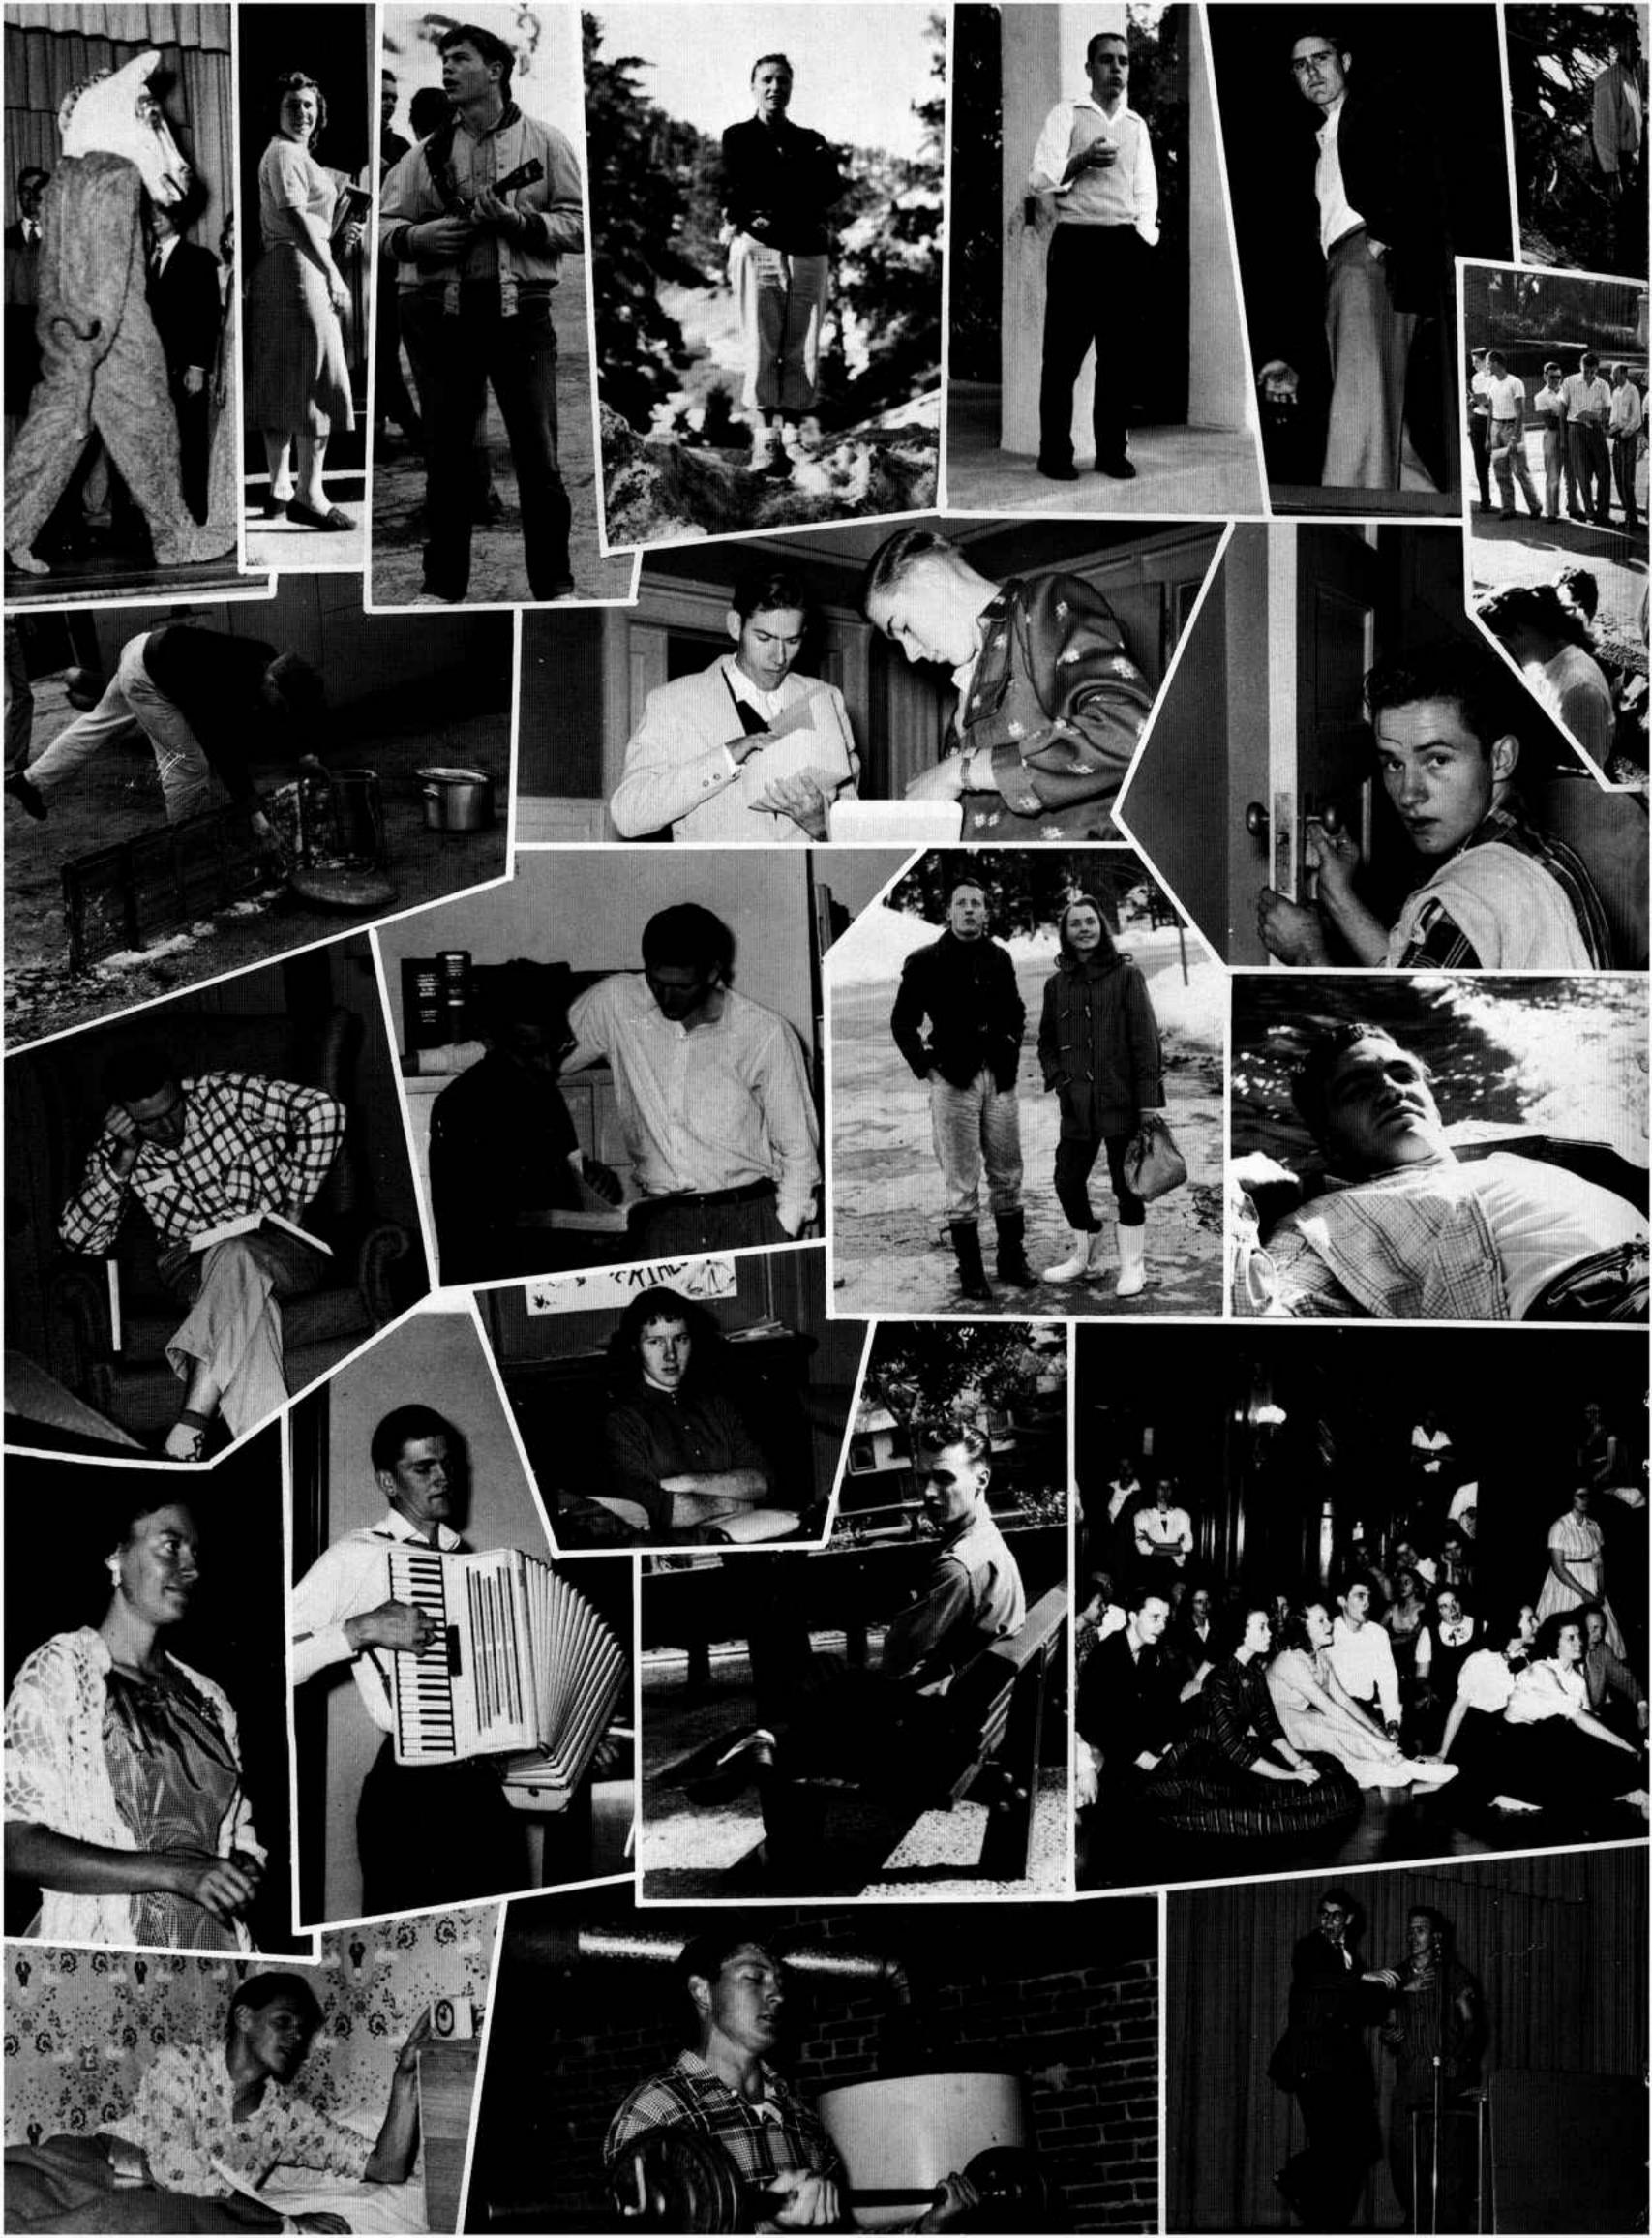

## ACTIVITIES

Designed to channel the abundant energy of youth toward profitable recreation, activities at Ambassador contribute both physically and spiritually to the growth of the student.

Championship tennis courts, surrounded by an eighth-mile track, provide a recreational outlet for students and faculty alike. Bleachers in the background are filled to capacity during special athletic events.

## COMMITTEES

The Student Council — Positive steps by the Ambassador College Student Council insure harmonious atmosphere and welfare of the student body. Left to right: Bryce Clark, Student Body President; Allen Manteufel, Senior Class President; Charles Black, Junior Class President; Jessie Emmett, Secretary; Richard Sedliacik, Sophomore Class President; LaVonne Tangen, Girls' Representative; Vernon Hargrove, Freshmen Class President.

The Assembly Committee—Educational and entertaining student assemblies are carefully planned and supervised by this resourceful group. Left to right: Charles Dorothy, Ernest Martin, Dave Antion and Bryce Clark.

## AMBASSADOR CLUB

### MONDAY NIGHT AMBASSADOR CLUB

Officers standing left to right—Art Kirishian, Albert Portune, Wiley Black, Carl McNair. Seated left to right—Dale Hampton, Sherwood Brown, Charles Hefner, Bob Johanneson, Mr. Norman Smith (Overall Evaluator), Don Wofford, Clint Zimmerman, Charles Dorothy, Avon Pfund, Gene Hogberg, Dirk Hudson, Allen Dexter, Alfred Sauer, Tommy Blackwell, Ronald Miller, J. W. Robinson, Ocie McBride, Leonard Fink and Ray Robertson.

"This trophy is in acknowledge-ment of your efforts and success as a speaker this evening."

## AMBASSADOR CLUB

Gestures emphasis the spoken word.

#### TUESDAY NIGHT AMBASSADOR CLUB

Officers standing left to right-Jerry Miller, Allen Manteufel, Bryce Clark, Ray Dick, Arlen Shelton. Seated left to right-Gene Hughes, Ed Mitchell, Tom Lawrence, Roger Foster, Frank Simpkins, Lowell Blackwell, Bob Gentet, Bob Baird, Bob Boraker, Skip Roush, Don Schroeder, James Wells, Kenneth Mowat, John Kleier, Charles Roemer, Max Kuhlmann and John Wilson (in background).

## Ambassador Club

"Is there any old business?"

"Do I make myself clear?"

#### THURSDAY NIGHT AMBASSADOR CLUB

Seated left to right—Ralph Ward, Charles Black, Conray Jennings, Ronald Kelly, Carn Catherwood, Edward Kleier, Kelly Barfield, Bob Trull, Guy Engelbart, Kenneth Fischer, Roger Clark, Clarence Huse, Richard Sedliacik, Bill McDowell, Ray Fisk, Bill Braden, Norman Miller, Merle Boyes, Bill Winners, Leslie McCullough, and Hal Baird. Officers standing—Dennis Prather, David Antion, Ernest Martin, Tony Hammer, and Richard Pinelli.