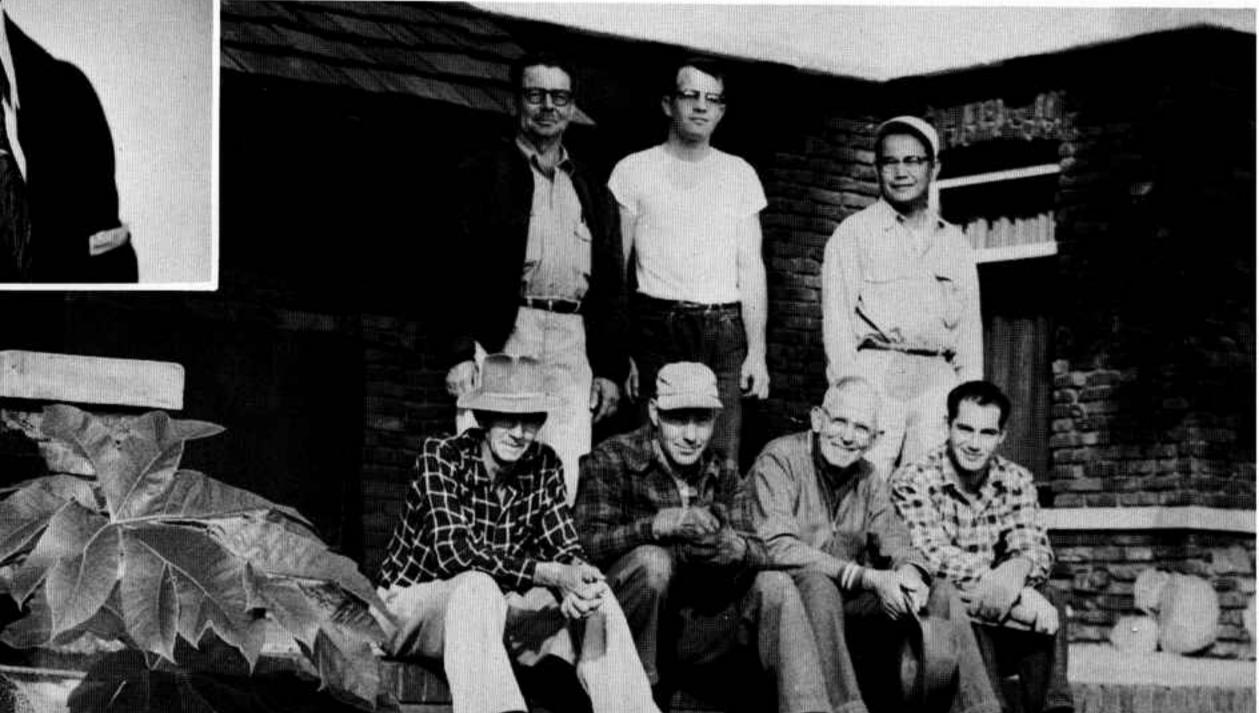

### PERSONNEL

Left-Mr. Homberger, known affectionately to all of us as Bill, looks after innumerable details around the campus which more than quali-fies him for the job of Custodian. Below-A moment of relaxation on the front steps of Manor Del Mar and then back to the task of keeping Ambassador's campus beautiful. Standing—Burlyn Gardner, Allen Bettes, Eddie Koo. Seated—Ivyl Starkey, Quenton Robertson, Fred Dean and Chester Roberson.