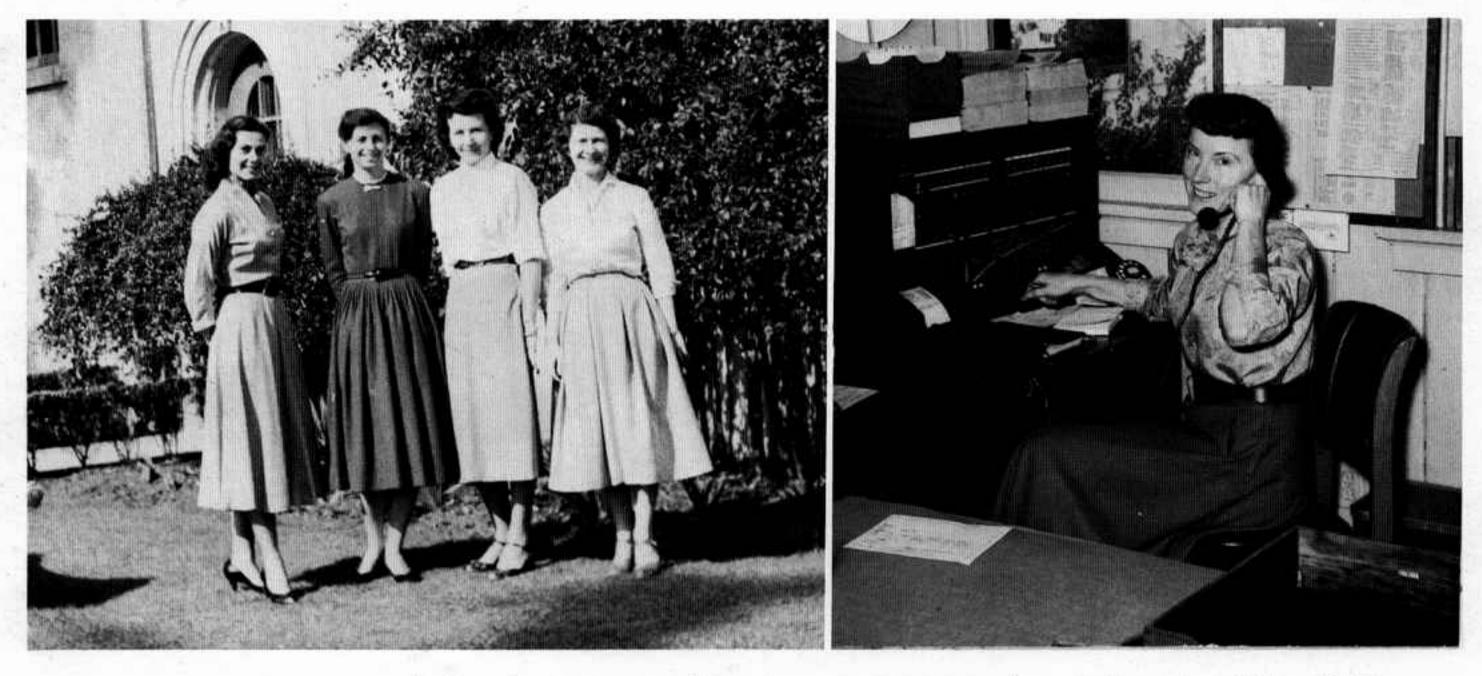

#### **BUSINESS OFFICE**

The responsibility of keeping bills paid rests on the members of our Business Staff. Looking over the response to a co-worker letter are left to right Mrs. Woodie, Secretary; Mr. Mattson, Business Manager; and Mr. Gene Michel, Bookkeeper.

#### RECEPTIONIST

Secretarial assistance is provided in the Business Offices by Mrs. Birnbaum, Mrs. Sedliacik, Mrs. Major and Mrs. Zimmerman. "Good morning, Ambassador College," Karen Armstrong, Receptionist.