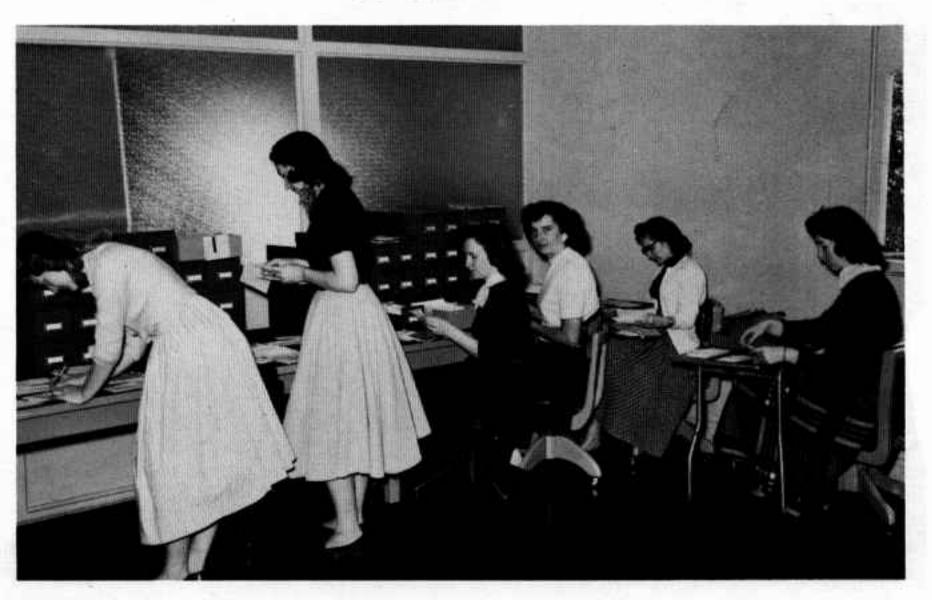

## PERSONNEL

The heart of the Mailing Division. From this office the printed message is sent out free to all who ask. Students work diligently between classes in their new, spacious surroundings — another of God's bountiful blessings in this growing work.

Over 150,000 copies of The PLAIN TRUTH magazines are addressed for mailing each month to all sections of the United States and Canada. Mr. Evans (seated at desk) is in charge of the Filing Department, and oversees the addressing and bundling of the current issue.